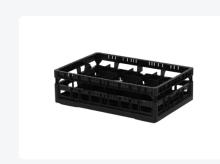

# Clixrack Plate basket 600 x 400 mm black - Plate height max. 28mm - with 3 x 12 compartment division - maximum Ø plate 125 mm

## **Product specifications**

| External dimensions ( L x W x H) | 600 × 400 × 165 mm                                                                                    |
|----------------------------------|-------------------------------------------------------------------------------------------------------|
| Color                            | Black                                                                                                 |
| Material                         | PP                                                                                                    |
| Bottom                           | Open and especially reinforced, so suitable for use in basket transport machines with transport hooks |
| Sidewalls                        | Open, for optimum washing result and a faster drying process                                          |
| Handles                          | Open handles, for more comfortable carrying                                                           |
| Max. plate diameter              | 125                                                                                                   |
| Maximum glass height             | 72                                                                                                    |
| Maximum depth plate (D)          | 28                                                                                                    |
| Internal dimensions (L x W x H)  | 563 × 363 × 125 mm                                                                                    |
|                                  |                                                                                                       |

# **Properties**

The Clixrack 50.CR.621.125155.36.10 has a 3 x 12 compartment division in the basket.

The compartment division can be equipped with dividing clips to prevent damage to any handles.

Clixrack baskets with compartment divisions ensure safe transport and efficient storage of your glassware and dishes.

### **Description**

Dishwasher basket Clixrack (600 x 400 x H 165 mm) with 3 x 12 compartment division. Suitable for plates with a max. diameter of 125 mm and a maximum depth of 28mm.

Clixrack baskets have receptacles on all 4 sides for color clips for labeling or content indications. Clixrack baskets are stable when stacked, even with other Euro standard containers and crates. Due to their Euro standard size, they fit perfectly on mobile frames, roll containers, or (plastic) pallets.