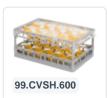

# Clixrack Plate basket 600 x 400 mm black - Plate height max. 28mm - with 3 x 12 compartment division - maximum Ø plate 125 mm

## **Product specifications**

| External dimensions ( L x W x H) | 600 × 400 × 165 mm                                                                                    |
|----------------------------------|-------------------------------------------------------------------------------------------------------|
| Color                            | Black                                                                                                 |
| Material                         | PP                                                                                                    |
| Bottom                           | Open and especially reinforced, so suitable for use in basket transport machines with transport hooks |
| Sidewalls                        | Open, for optimum washing result and a faster drying process                                          |
| Handles                          | Open handles, for more comfortable carrying                                                           |
| Max. plate diameter              | 125                                                                                                   |
| Maximum glass height             | 72                                                                                                    |
| Maximum depth plate (D)          | 28                                                                                                    |
| Internal dimensions (L x W x H)  | 563 × 363 × 125 mm                                                                                    |
|                                  |                                                                                                       |

# **Properties**

The Clixrack 50.CR.621.125155.36.10 has a 3 x 12 compartment division in the basket.

The compartment division can be equipped with dividing clips to prevent damage to any handles.

Clixrack baskets with compartment divisions ensure safe transport and efficient storage of your glassware and dishes.

### **Description**

Dishwasher basket Clixrack (600 x 400 x H 165 mm) with 3 x 12 compartment division. Suitable for plates with a max. diameter of 125 mm and a maximum depth of 28mm.

Clixrack baskets have receptacles on all 4 sides for color clips for labeling or content indications. Clixrack baskets are stable when stacked, even with other Euro standard containers and crates. Due to their Euro standard size, they fit perfectly on mobile frames, roll containers, or (plastic) pallets.