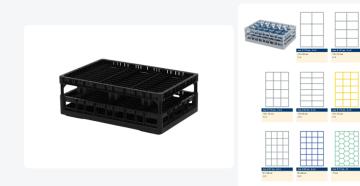

# Clixrack Plate basket 600 x 400 mm black - Plate height max. 28mm - with 3 x 12 compartment division - maximum Ø plate 140 mm

### **Product specifications**

| External dimensions ( L x W x H) | 600 × 400 × 180 mm                                                                                    |
|----------------------------------|-------------------------------------------------------------------------------------------------------|
| Color                            | Black                                                                                                 |
| Material                         | PP                                                                                                    |
| Bottom                           | Open and especially reinforced, so suitable for use in basket transport machines with transport hooks |
| Sidewalls                        | Open, for optimum washing result and a faster drying process                                          |
| Handles                          | Open handles, for more comfortable carrying                                                           |
| Max. plate diameter              | 140                                                                                                   |
| Maximum glass height             | 72                                                                                                    |
| Maximum depth plate (D)          | 28                                                                                                    |
| Internal dimensions (L x W x H)  | 563 × 363 × 140 mm                                                                                    |
|                                  |                                                                                                       |

# **Properties**

The Clixrack 50.CR.621.140170.36.10 has a 3 x 12 compartment division in the basket.

The compartment division can be equipped with dividing clips to prevent damage to any handles.

Clixrack baskets with compartment divisions ensure safe transport and efficient storage of your glassware and dishes.

## **Description**

Dishwasher basket Clixrack (600 x 400 x H 180 mm) with 3 x 12 compartment division. Suitable for plates with a max. diameter of 140 mm and a maximum depth of 28mm.

Clixrack baskets have receptacles on all 4 sides for color clips for labeling or content indications. Clixrack baskets are stable when stacked, even with other Euro standard containers and crates. Due to their Euro standard size, they fit perfectly on mobile frames, roll containers, or (plastic) pallets.