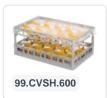

# Clixrack Plate basket 600 x 400 mm black - Plate height max. 28mm - with 3 x 12 compartment division - maximum Ø plate 140 mm

### **Product specifications**

| External dimensions ( L x W x H) | 600 × 400 × 180 mm                                                                                    |
|----------------------------------|-------------------------------------------------------------------------------------------------------|
| Color                            | Black                                                                                                 |
| Material                         | PP                                                                                                    |
| Bottom                           | Open and especially reinforced, so suitable for use in basket transport machines with transport hooks |
| Sidewalls                        | Open, for optimum washing result and a faster drying process                                          |
| Handles                          | Open handles, for more comfortable carrying                                                           |
| Max. plate diameter              | 140                                                                                                   |
| Maximum glass height             | 72                                                                                                    |
| Maximum depth plate (D)          | 28                                                                                                    |
| Internal dimensions (L x W x H)  | 563 × 363 × 140 mm                                                                                    |
|                                  |                                                                                                       |

# **Properties**

The Clixrack 50.CR.621.140170.36.10 has a 3 x 12 compartment division in the basket.

The compartment division can be equipped with dividing clips to prevent damage to any handles.

Clixrack baskets with compartment divisions ensure safe transport and efficient storage of your glassware and dishes.

## **Description**

Dishwasher basket Clixrack (600 x 400 x H 180 mm) with 3 x 12 compartment division. Suitable for plates with a max. diameter of 140 mm and a maximum depth of 28mm.

Clixrack baskets have receptacles on all 4 sides for color clips for labeling or content indications. Clixrack baskets are stable when stacked, even with other Euro standard containers and crates. Due to their Euro standard size, they fit perfectly on mobile frames, roll containers, or (plastic) pallets.