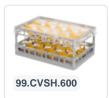

# Clixrack Plate basket 600 x 400 mm black - Plate height max. 28mm - with 3 x 12 compartment division - maximum Ø plate 145 mm

## **Properties**

The Clixrack 50.CR.620.115145.36.10 has a 3 x 12 compartment division in the basket.

The compartment division can be equipped with dividing clips to prevent damage to any handles.

Clixrack baskets with compartment divisions ensure safe transport and efficient storage of your glassware and dishes.

#### **Description**

Dishwasher basket Clixrack (600 x 400 x H 185 mm) with 3 x 12 compartment division. Suitable for plates with a max. diameter of 145 mm and a maximum depth of 28mm.

Clixrack baskets have receptacles on all 4 sides for color clips for labeling or content indications. Clixrack baskets are stable when stacked, even with other Euro standard containers and crates. Due to their Euro standard size, they fit perfectly on mobile frames, roll containers, or (plastic) pallets.