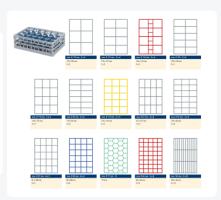

## **Properties**

The Clixrack 50.CR.620.115145.36.10 has a 3 x 12 compartment division in the basket.

The compartment division can be equipped with dividing clips to prevent damage to any handles.

Clixrack baskets with compartment divisions ensure safe transport and efficient storage of your glassware and dishes.

#### **Description**

Dishwasher basket Clixrack (600 x 400 x H 185 mm) with 3 x 12 compartment division. Suitable for plates with a max. diameter of 145 mm and a maximum depth of 28mm.

Clixrack baskets have receptacles on all 4 sides for color clips for labeling or content indications. Clixrack baskets are stable when stacked, even with other Euro standard containers and crates. Due to their Euro standard size, they fit perfectly on mobile frames, roll containers, or (plastic) pallets.