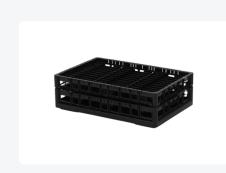

# Clixrack Plate basket 600 x 400 mm black - Plate height max. 28mm - with 3 x 12 compartment division - maximum Ø plate 145 mm

## **Properties**

The Clixrack 50.CR.620.115145.36.10 has a 3 x 12 compartment division in the basket.

The compartment division can be equipped with dividing clips to prevent damage to any handles.

Clixrack baskets with compartment divisions ensure safe transport and efficient storage of your glassware and dishes.

#### **Description**

Dishwasher basket Clixrack (600 x 400 x H 185 mm) with 3 x 12 compartment division. Suitable for plates with a max. diameter of 145 mm and a maximum depth of 28mm.

Clixrack baskets have receptacles on all 4 sides for color clips for labeling or content indications. Clixrack baskets are stable when stacked, even with other Euro standard containers and crates. Due to their Euro standard size, they fit perfectly on mobile frames, roll containers, or (plastic) pallets.