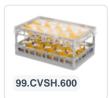

# Clixrack Plate basket 600 x 400 mm black - Plate height max. 28mm - with 3 x 12 compartment division - maximum Ø plate 155 mm

## **Product specifications**

| External dimensions ( L x W x H) | 600 × 400 × 195 mm                                                                                    |
|----------------------------------|-------------------------------------------------------------------------------------------------------|
| Color                            | Black                                                                                                 |
| Material                         | PP                                                                                                    |
| Bottom                           | Open and especially reinforced, so suitable for use in basket transport machines with transport hooks |
| Sidewalls                        | Open, for optimum washing result and a faster drying process                                          |
| Handles                          | Open handles, for more comfortable carrying                                                           |
| Max. plate diameter              | 155                                                                                                   |
| Maximum glass height             | 72                                                                                                    |
| Maximum depth plate (D)          | 28                                                                                                    |
| Internal dimensions (L x W x H)  | 563 × 363 × 155 mm                                                                                    |
|                                  |                                                                                                       |

# **Properties**

The Clixrack 50.CR.620.125155.36.10 has a 3 x 12 compartment division in the basket.

The compartment division can be equipped with dividing clips to prevent damage to any handles.

Clixrack baskets with compartment divisions ensure safe transport and efficient storage of your glassware and dishes.

## **Description**

Dishwasher basket Clixrack (600 x 400 x H 195 mm) with 3 x 12 compartment division. Suitable for plates with a max. diameter of 155 mm and a maximum depth of 28mm.

Clixrack baskets have receptacles on all 4 sides for color clips for labeling or content indications. Clixrack baskets are stable when stacked, even with other Euro standard containers and crates. Due to their Euro standard size, they fit perfectly on mobile frames, roll containers, or (plastic) pallets.