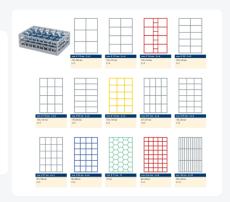

# Clixrack Plate basket 600 x 400 mm black - Plate height max. 28mm - with 3 x 12 compartment division - maximum Ø plate 155 mm





## **Product specifications**

| External dimensions ( L x W x H) | 600 × 400 × 195 mm                                                                                    |
|----------------------------------|-------------------------------------------------------------------------------------------------------|
| Color                            | Black                                                                                                 |
| Material                         | PP                                                                                                    |
| Bottom                           | Open and especially reinforced, so suitable for use in basket transport machines with transport hooks |
| Sidewalls                        | Open, for optimum washing