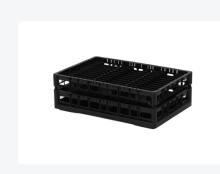

# Clixrack Plate basket 600 x 400 mm black - Plate height max. 28mm - with 3 x 12 compartment division - maximum Ø plate 155 mm

# **Properties**

The Clixrack 50.CR.620.125155.36.10 has a 3 x 12 compartment division in the basket.

The compartment division can be equipped with dividing clips to prevent damage to any handles.

Clixrack baskets with compartment divisions ensure safe transport and efficient storage of your glassware and dishes.

## **Description**

Dishwasher basket Clixrack (600 x 400 x H 195 mm) with 3 x 12 compartment division. Suitable for plates with a max. diameter of 155 mm and a maximum depth of 28mm.

Clixrack baskets have receptacles on all 4 sides for color clips for labeling or content indications. Clixrack baskets are stable when stacked, even with other Euro standard containers and crates. Due to their Euro standard size, they fit perfectly on mobile frames, roll containers, or (plastic) pallets.