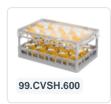

# Clixrack Plate basket 600 x 400 mm black - Plate height max. 28mm - with 3 x 12 compartment division - maximum Ø plate 170 mm

## **Product specifications**

| External dimensions (Lx W x H)  | 600 × 400 × 210 mm                                                                                    |
|---------------------------------|-------------------------------------------------------------------------------------------------------|
| Color                           | Black                                                                                                 |
| Material                        | PP                                                                                                    |
| Bottom                          | Open and especially reinforced, so suitable for use in basket transport machines with transport hooks |
| Sidewalls                       | Open, for optimum washing result and a faster drying process                                          |
| Handles                         | Open handles, for more comfortable carrying                                                           |
| Max. plate diameter             | 170                                                                                                   |
| Maximum glass height            | 72                                                                                                    |
| Maximum depth plate (D)         | 28                                                                                                    |
| Internal dimensions (L x W x H) | 563 × 363 × 170 mm                                                                                    |

### **Properties**

The Clixrack 50.CR.621.170200.36.10 has a 3 x 12 compartment division in the basket.

The compartment division can be equipped with dividing clips to prevent damage to any handles.

Clixrack baskets with compartment divisions ensure safe transport and efficient storage of your glassware and dishes.

#### **Description**

Dishwasher basket Clixrack (600 x 400 x H 210 mm) with 3 x 12 compartment division. Suitable for plates with a max. diameter of 170 mm and a maximum depth of 28mm.

Clixrack baskets have receptacles on all 4 sides for color clips for labeling or content indications. Clixrack baskets are stable when stacked, even with other Euro standard containers and crates. Due to their Euro standard size, they fit perfectly on mobile frames, roll containers, or (plastic) pallets.