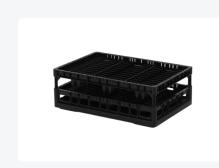

# Clixrack Plate basket 600 x 400 mm black - Plate height max. 28mm - with 3 x 12 compartment division - maximum Ø plate 170 mm

### **Properties**

The Clixrack 50.CR.621.170200.36.10 has a 3 x 12 compartment division in the basket.

The compartment division can be equipped with dividing clips to prevent damage to any handles.

Clixrack baskets with compartment divisions ensure safe transport and efficient storage of your glassware and dishes.

#### **Description**

Dishwasher basket Clixrack (600 x 400 x H 210 mm) with 3 x 12 compartment division. Suitable for plates with a max. diameter of 170 mm and a maximum depth of 28mm.

Clixrack baskets have receptacles on all 4 sides for color clips for labeling or content indications. Clixrack baskets are stable when stacked, even with other Euro standard containers and crates. Due to their Euro standard size, they fit perfectly on mobile frames, roll containers, or (plastic) pallets.