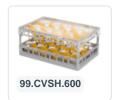

# Clixrack Plate basket 600 x 400 mm black - Plate height max. 28mm - with 3 x 12 compartment division - maximum Ø plate 72 mm

## **Properties**

The Clixrack 50.CR.600.36.10 has a 3 x 12 compartment division in the basket.

The compartment division can be equipped with dividing clips to prevent damage to any handles.

Clixrack baskets with compartment divisions ensure safe transport and efficient storage of your glassware and dishes.

#### **Description**

Dishwasher basket Clixrack (600 x 400 x H 110 mm) with 3 x 12 compartment division. Suitable for plates with a max. diameter of 72 mm and a maximum depth of 28mm.

Clixrack baskets have receptacles on all 4 sides for color clips for labeling or content indications. Clixrack baskets are stable when stacked, even with other Euro standard containers and crates. Due to their Euro standard size, they fit perfectly on mobile frames, roll containers, or (plastic) pallets.