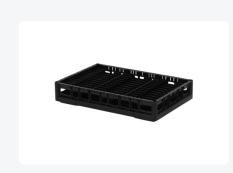

# Clixrack Plate basket 600 x 400 mm black - Plate height max. 28mm - with 3 x 12 compartment division - maximum Ø plate 72 mm

## **Product specifications**

| External dimensions (Lx W x H)  | 600 × 400 × 110 mm                                                                                    |
|---------------------------------|-------------------------------------------------------------------------------------------------------|
| Color                           | Black                                                                                                 |
| Material                        | PP                                                                                                    |
| Bottom                          | Open and especially reinforced, so suitable for use in basket transport machines with transport hooks |
| Sidewalls                       | Open, for optimum washing result and a faster drying process                                          |
| Handles                         | Open handles, for more comfortable carrying                                                           |
| Max. plate diameter             | 72                                                                                                    |
| Maximum glass height            | 72                                                                                                    |
| Maximum depth plate (D)         | 28                                                                                                    |
| Internal dimensions (L x W x H) | 563 × 363 × 72 mm                                                                                     |

## **Properties**

The Clixrack 50.CR.600.36.10 has a 3 x 12 compartment division in the basket.

The compartment division can be equipped with dividing clips to prevent damage to any handles.

Clixrack baskets with compartment divisions ensure safe transport and efficient storage of your glassware and dishes.

#### **Description**

Dishwasher basket Clixrack (600 x 400 x H 110 mm) with 3 x 12 compartment division. Suitable for plates with a max. diameter of 72 mm and a maximum depth of 28mm.

Clixrack baskets have receptacles on all 4 sides for color clips for labeling or content indications. Clixrack baskets are stable when stacked, even with other Euro standard containers and crates. Due to their Euro standard size, they fit perfectly on mobile frames, roll containers, or (plastic) pallets.