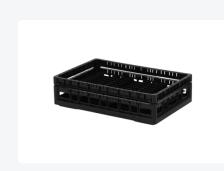

# Clixrack Plate basket 600 x 400 mm black - Plate height max. 28mm - with 3 x 12 compartment division - maximum Ø plate 115 mm

## **Properties**

The Clixrack 50.CR.611.115145.36.10 has a 3 x 12 compartment division in the basket.

The compartment division can be equipped with dividing clips to prevent damage to any handles.

Clixrack baskets with compartment divisions ensure safe transport and efficient storage of your glassware and dishes.

#### **Description**

Dishwasher basket Clixrack (600 x 400 x H 155 mm) with 3 x 12 compartment division. Suitable for plates with a max. diameter of 115 mm and a maximum depth of 28mm.

Clixrack baskets have receptacles on all 4 sides for color clips for labeling or content indications. Clixrack baskets are stable when stacked, even with other Euro standard containers and crates. Due to their Euro standard size, they fit perfectly on mobile frames, roll containers, or (plastic) pallets.