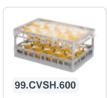

# Clixrack Plate basket 600 x 400 mm black - Plate height max. 28mm - with 3 x 12 compartment division - maximum Ø plate 115 mm

## **Properties**

The Clixrack 50.CR.611.115145.36.10 has a 3 x 12 compartment division in the basket.

The compartment division can be equipped with dividing clips to prevent damage to any handles.

Clixrack baskets with compartment divisions ensure safe transport and efficient storage of your glassware and dishes.

#### **Description**

Dishwasher basket Clixrack (600 x 400 x H 155 mm) with 3 x 12 compartment division. Suitable for plates with a max. diameter of 115 mm and a maximum depth of 28mm.

Clixrack baskets have receptacles on all 4 sides for color clips for labeling or content indications. Clixrack baskets are stable when stacked, even with other Euro standard containers and crates. Due to their Euro standard size, they fit perfectly on mobile frames, roll containers, or (plastic) pallets.