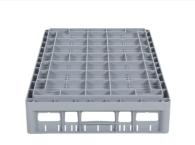

## **Properties**

The Clixrack 50.CR.621.115145.36 has a 3 x 12 compartment division in the basket.

The compartment division can be equipped with dividing clips to prevent damage to any handles.

Clixrack baskets with compartment divisions ensure safe transport and efficient storage of your glassware and dishes.

#### **Description**

Dishwasher basket Clixrack (600 x 400 x H 155 mm) with 3 x 12 compartment division. Suitable for plates with a max. diameter of 115 mm and a maximum depth of 28mm.

Clixrack baskets have receptacles on all 4 sides for color clips for labeling or content indications. Clixrack baskets are stable when stacked, even with other Euro standard containers and crates. Due to their Euro standard size, they fit perfectly on mobile frames, roll containers, or (plastic) pallets.