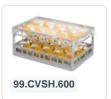

# Clixrack Plate basket 600 x 400 mm gray - Plate height max. 28mm - with grey 3 x 12 compartment division maximum Ø plate 115 mm

## **Properties**

The Clixrack 50.CR.621.115145.36 has a 3 x 12 compartment division in the basket.

The compartment division can be equipped with dividing clips to prevent damage to any handles.

Clixrack baskets with compartment divisions ensure safe transport and efficient storage of your glassware and dishes.

#### **Description**

Dishwasher basket Clixrack (600 x 400 x H 155 mm) with 3 x 12 compartment division. Suitable for plates with a max. diameter of 115 mm and a maximum depth of 28mm.

Clixrack baskets have receptacles on all 4 sides for color clips for labeling or content indications. Clixrack baskets are stable when stacked, even with other Euro standard containers and crates. Due to their Euro standard size, they fit perfectly on mobile frames, roll containers, or (plastic) pallets.