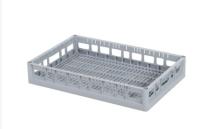

The open construction of the baskets ensures optimal rinsing results.

Clixrack dishwasher baskets have Euro standard dimensions, fitting mobile frames of 600 x 400 mm, roll containers with dimensions of 600 x 800 mm, Euro pallets of 1200 x 800 mm, and Industry pallets of 1200 x 1000 mm.

Because Clixrack baskets are equipped with suitable plastic compartment divisions, the fragile contents are well-protected. The open construction of the basket ensures optimal rinsing results and a faster drying process.