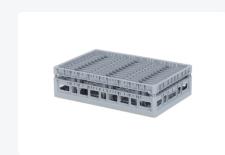

# Clixrack Plate basket 600 x 400 mm gray - Plate height max. 28mm - with grey 3 x 12 compartment division maximum Ø plate 115 mm

## **Properties**

The Clixrack 50.CR.621.115145.36 has a 3 x 12 compartment division in the basket.

The compartment division can be equipped with dividing clips to prevent damage to any handles.

Clixrack baskets with compartment divisions ensure safe transport and efficient storage of your glassware and dishes.

#### **Description**

Dishwasher basket Clixrack (600 x 400 x H 155 mm) with 3 x 12 compartment division. Suitable for plates with a max. diameter of 115 mm and a maximum depth of 28mm.

Clixrack baskets have receptacles on all 4 sides for color clips for labeling or content indications. Clixrack baskets are stable when stacked, even with other Euro standard containers and crates. Due to their Euro standard size, they fit perfectly on mobile frames, roll containers, or (plastic) pallets.