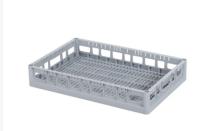

The open construction of the baskets ensures optimal rinsing results.

Clixrack dishwasher baskets have Euro standard dimensions, fitting mobile frames of 600 x 400 mm, roll containers with dimensions of 600 x 800 mm, Euro pallets of 1200 x 800 mm, and Industry pallets of 1200 x 1000 mm.

Due to the double bottom construction, the dishwasher basket is suitable for use in basket transport machines with transport hooks.

Because Clixrack baskets are equipped with suitable plastic compartment divisions, the fragile contents are well-protected. The open construction of the basket ensures optimal rinsing results and a faster drying process.