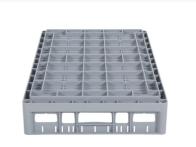

### **Product specifications**

| External dimensions (Lx W x H)  | 600 × 400 × 155 mm                                                                                    |
|---------------------------------|-------------------------------------------------------------------------------------------------------|
| Color                           | Grey                                                                                                  |
| Material                        | PP                                                                                                    |
| Bottom                          | Open and especially reinforced, so suitable for use in basket transport machines with transport hooks |
| Sidewalls                       | Open, for optimum washing result and a faster drying process                                          |
| Handles                         | Open handles, for more comfortable carrying                                                           |
| Max. plate diameter             | 115                                                                                                   |
| Maximum glass height            | 72                                                                                                    |
| Maximum depth plate (D)         | 28                                                                                                    |
| Internal dimensions (L x W x H) | 563 × 363 × 115 mm                                                                                    |

### **Properties**

The Clixrack 50.CR.611.115145.36 has a 3 x 12 compartment division in the basket.

The compartment division can be equipped with dividing clips to prevent damage to any handles.

Clixrack baskets with compartment divisions ensure safe transport and efficient storage of your glassware and dishes.

## **Description**

Dishwasher basket Clixrack (600 x 400 x H 155 mm) with 3 x 12 compartment division. Suitable for plates with a max. diameter of 115 mm and a maximum depth of 28mm.

Clixrack baskets have receptacles on all 4 sides for color clips for labeling or content indications. Clixrack baskets are stable when stacked, even with other Euro standard containers and crates. Due to their Euro standard size, they fit perfectly on mobile frames, roll containers, or (plastic) pallets.