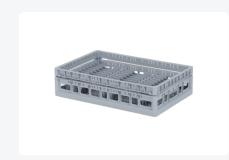

# Clixrack Plate basket 600 x 400 mm gray - Plate height max. 28mm - with grey 3 x 12 compartment division maximum Ø plate 115 mm

### **Properties**

The Clixrack 50.CR.611.115145.36 has a 3 x 12 compartment division in the basket.

The compartment division can be equipped with dividing clips to prevent damage to any handles.

Clixrack baskets with compartment divisions ensure safe transport and efficient storage of your glassware and dishes.

## **Description**

Dishwasher basket Clixrack (600 x 400 x H 155 mm) with 3 x 12 compartment division. Suitable for plates with a max. diameter of 115 mm and a maximum depth of 28mm.

Clixrack baskets have receptacles on all 4 sides for color clips for labeling or content indications. Clixrack baskets are stable when stacked, even with other Euro standard containers and crates. Due to their Euro standard size, they fit perfectly on mobile frames, roll containers, or (plastic) pallets.