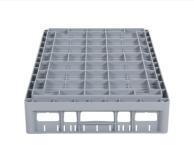

# Clixrack Plate basket 600 x 400 mm gray - Plate height max. 28mm - with grey 3 x 12 compartment division maximum Ø plate 140 mm







## **Product specifications**

| External dimensions (Lx W x H)  | 600 × 400 × 180 mm                                                                                    |
|---------------------------------|-------------------------------------------------------------------------------------------------------|
| Color                           | Grey                                                                                                  |
| Material                        | PP                                                                                                    |
| Bottom                          | Open and especially reinforced, so suitable for use in basket transport machines with transport hooks |
| Sidewalls                       | Open, for optimum washing resul