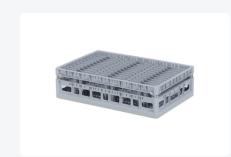

# Clixrack Plate basket 600 x 400 mm gray - Plate height max. 28mm - with grey 3 x 12 compartment division maximum Ø plate 140 mm

## **Product specifications**

| External dimensions (Lx W x H)  | 600 × 400 × 180 mm                                                                                    |
|---------------------------------|-------------------------------------------------------------------------------------------------------|
| Color                           | Grey                                                                                                  |
| Material                        | PP                                                                                                    |
| Bottom                          | Open and especially reinforced, so suitable for use in basket transport machines with transport hooks |
| Sidewalls                       | Open, for optimum washing result and a faster drying process                                          |
| Handles                         | Open handles, for more comfortable carrying                                                           |
| Max. plate diameter             | 140                                                                                                   |
| Maximum glass height            | 72                                                                                                    |
| Maximum depth plate (D)         | 28                                                                                                    |
| Internal dimensions (L x W x H) | 563 × 363 × 140 mm                                                                                    |

#### **Properties**

The Clixrack 50.CR.621.140170.36 has a 3 x 12 compartment division in the basket.

The compartment division can be equipped with dividing clips to prevent damage to any handles.

Clixrack baskets with compartment divisions ensure safe transport and efficient storage of your glassware and dishes.

### **Description**

Dishwasher basket Clixrack (600 x 400 x H 180 mm) with 3 x 12 compartment division. Suitable for plates with a max. diameter of 140 mm and a maximum depth of 28mm.

Clixrack baskets have receptacles on all 4 sides for color clips for labeling or content indications. Clixrack baskets are stable when stacked, even with other Euro standard containers and crates. Due to their Euro standard size, they fit perfectly on mobile frames, roll containers, or (plastic) pallets.