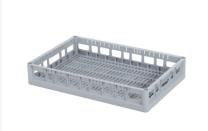

# Clixrack Plate basket 600 x 400 mm gray - Plate height max. 28mm - with grey 3 x 12 compartment division maximum Ø plate 140 mm







## **Product specifications**

| External dimensions (Lx W x H)  | 600 × 400 × 180 mm                                                                                    |
|---------------------------------|-------------------------------------------------------------------------------------------------------|
| Color                           | Grey                                                                                                  |
| Material                        | PP                                                                                                    |
| Bottom                          | Open and especially reinforced, so suitable for use in basket transport machines with transport hooks |
| Sidewalls                       | Open, for optimum washing res