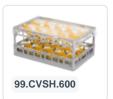

# Clixrack Plate basket 600 x 400 mm gray - Plate height max. 28mm - with grey 3 x 12 compartment division maximum Ø plate 140 mm

#### **Properties**

The Clixrack 50.CR.621.140170.36 has a 3 x 12 compartment division in the basket.

The compartment division can be equipped with dividing clips to prevent damage to any handles.

Clixrack baskets with compartment divisions ensure safe transport and efficient storage of your glassware and dishes.

### **Description**

Dishwasher basket Clixrack (600 x 400 x H 180 mm) with 3 x 12 compartment division. Suitable for plates with a max. diameter of 140 mm and a maximum depth of 28mm.

Clixrack baskets have receptacles on all 4 sides for color clips for labeling or content indications. Clixrack baskets are stable when stacked, even with other Euro standard containers and crates. Due to their Euro standard size, they fit perfectly on mobile frames, roll containers, or (plastic) pallets.