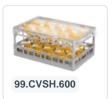

# Clixrack Plate basket 600 x 400 mm gray - Plate height max. 28mm - with grey 3 x 12 compartment division maximum Ø plate 145 mm

#### **Description**

Dishwasher basket Clixrack (600 x 400 x H 185 mm) with 3 x 12 compartment division. Suitable for plates with a max. diameter of 145 mm and a maximum depth of 28mm.

Clixrack baskets have receptacles on all 4 sides for color clips for labeling or content indications. Clixrack baskets are stable when stacked, even with other Euro standard containers and crates. Due to their Euro standard size, they fit perfectly on mobile frames, roll containers, or (plastic) pallets.