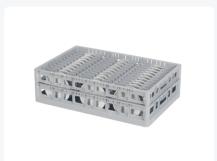

# Clixrack Plate basket 600 x 400 mm gray - Plate height max. 28mm - with grey 3 x 12 compartment division maximum Ø plate 145 mm

## **Properties**

The Clixrack 50.CR.620.115145.36 has a 3 x 12 compartment division in the basket.

The compartment division can be equipped with dividing clips to prevent damage to any handles.

Clixrack baskets with compartment divisions ensure safe transport and efficient storage of your glassware and dishes.

#### **Description**

Dishwasher basket Clixrack (600 x 400 x H 185 mm) with 3 x 12 compartment division. Suitable for plates with a max. diameter of 145 mm and a maximum depth of 28mm.

Clixrack baskets have receptacles on all 4 sides for color clips for labeling or content indications. Clixrack baskets are stable when stacked, even with other Euro standard containers and crates. Due to their Euro standard size, they fit perfectly on mobile frames, roll containers, or (plastic) pallets.