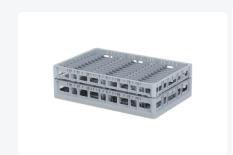

# Clixrack Plate basket 600 x 400 mm gray - Plate height max. 28mm - with grey 3 x 12 compartment division maximum Ø plate 145 mm

## **Properties**

The Clixrack 50.CR.620.115145.36 has a 3 x 12 compartment division in the basket.

The compartment division can be equipped with dividing clips to prevent damage to any handles.

Clixrack baskets with compartment divisions ensure safe transport and efficient storage of your glassware and dishes.

#### **Description**

Dishwasher basket Clixrack (600 x 400 x H 185 mm) with 3 x 12 compartment division. Suitable for plates with a max. diameter of 145 mm and a maximum depth of 28mm.

Clixrack baskets have receptacles on all 4 sides for color clips for labeling or content indications. Clixrack baskets are stable when stacked, even with other Euro standard containers and crates. Due to their Euro standard size, they fit perfectly on mobile frames, roll containers, or (plastic) pallets.