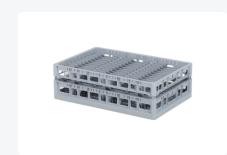

# Clixrack Plate basket 600 x 400 mm gray - Plate height max. 28mm - with grey 3 x 12 compartment division maximum Ø plate 155 mm

### **Properties**

The Clixrack 50.CR.620.125155.36 has a 3 x 12 compartment division in the basket.

The compartment division can be equipped with dividing clips to prevent damage to any handles.

Clixrack baskets with compartment divisions ensure safe transport and efficient storage of your glassware and dishes.

#### **Description**

Dishwasher basket Clixrack (600 x 400 x H 195 mm) with 3 x 12 compartment division. Suitable for plates with a max. diameter of 155 mm and a maximum depth of 28mm.

Clixrack baskets have receptacles on all 4 sides for color clips for labeling or content indications. Clixrack baskets are stable when stacked, even with other Euro standard containers and crates. Due to their Euro standard size, they fit perfectly on mobile frames, roll containers, or (plastic) pallets.