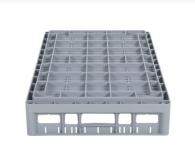

# Clixrack Plate basket 600 x 400 mm gray - Plate height max. 28mm - with grey 3 x 12 compartment division maximum Ø plate 155 mm

### **Properties**

The Clixrack 50.CR.620.125155.36 has a 3 x 12 compartment division in the basket.

The compartment division can be equipped with dividing clips to prevent damage to any handles.

Clixrack baskets with compartment divisions ensure safe transport and efficient storage of your glassware and dishes.

#### **Description**

Dishwasher basket Clixrack (600 x 400 x H 195 mm) with 3 x 12 compartment division. Suitable for plates with a max. diameter of 155 mm and a maximum depth of 28mm.

Clixrack baskets have receptacles on all 4 sides for color clips for labeling or content indications. Clixrack baskets are stable when stacked, even with other Euro standard containers and crates. Due to their Euro standard size, they fit perfectly on mobile frames, roll containers, or (plastic) pallets.