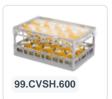

# Clixrack Plate basket 600 x 400 mm gray - Plate height max. 28mm - with grey 3 x 12 compartment division maximum Ø plate 155 mm

### **Properties**

The Clixrack 50.CR.620.125155.36 has a 3 x 12 compartment division in the basket.

The compartment division can be equipped with dividing clips to prevent damage to any handles.

Clixrack baskets with compartment divisions ensure safe transport and efficient storage of your glassware and dishes.

#### **Description**

Dishwasher basket Clixrack (600 x 400 x H 195 mm) with 3 x 12 compartment division. Suitable for plates with a max. diameter of 155 mm and a maximum depth of 28mm.

Clixrack baskets have receptacles on all 4 sides for color clips for labeling or content indications. Clixrack baskets are stable when stacked, even with other Euro standard containers and crates. Due to their Euro standard size, they fit perfectly on mobile frames, roll containers, or (plastic) pallets.