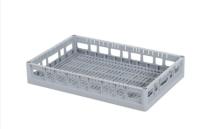

The open construction of the baskets ensures optimal rinsing results.

Clixrack dishwasher baskets have Euro standard dimensions, fitting mobile frames of 600 x 400 mm, roll containers with dimensions of 600 x 800 mm, Euro pallets of 1200 x 800 mm, and Industry pallets of 1200 x 1000 mm.

Because Clixrack baskets are equipped with suitable plastic compartment divisions, the fragile contents are well-protected. The open construction of the basket ensures optimal rinsing results and a faster drying process.