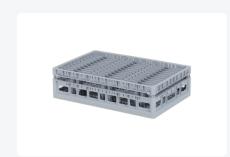

# Clixrack Plate basket 600 x 400 mm gray - Plate height max. 28mm - with grey 3 x 12 compartment division maximum Ø plate 155 mm

## **Product specifications**

| External dimensions (Lx W x H)  | 600 × 400 × 195 mm                                                                                    |
|---------------------------------|-------------------------------------------------------------------------------------------------------|
| Color                           | Grey                                                                                                  |
| Material                        | PP                                                                                                    |
| Bottom                          | Open and especially reinforced, so suitable for use in basket transport machines with transport hooks |
| Sidewalls                       | Open, for optimum washing result and a faster drying process                                          |
| Handles                         | Open handles, for more comfortable carrying                                                           |
| Max. plate diameter             | 155                                                                                                   |
| Maximum glass height            | 72                                                                                                    |
| Maximum depth plate (D)         | 28                                                                                                    |
| Internal dimensions (L x W x H) | 563 × 363 × 155 mm                                                                                    |

## **Properties**

The Clixrack 50.CR.621.155185.36 has a 3 x 12 compartment division in the basket.

The compartment division can be equipped with dividing clips to prevent damage to any handles.

Clixrack baskets with compartment divisions ensure safe transport and efficient storage of your glassware and dishes.

#### **Description**

Dishwasher basket Clixrack (600 x 400 x H 195 mm) with 3 x 12 compartment division. Suitable for plates with a max. diameter of 155 mm and a maximum depth of 28mm.

Clixrack baskets have receptacles on all 4 sides for color clips for labeling or content indications. Clixrack baskets are stable when stacked, even with other Euro standard containers and crates. Due to their Euro standard size, they fit perfectly on mobile frames, roll containers, or (plastic) pallets.