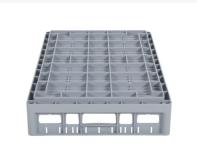

# Clixrack Plate basket 600 x 400 mm gray - Plate height max. 28mm - with grey 3 x 12 compartment division maximum Ø plate 155 mm

## **Product specifications**

| External dimensions (Lx W x H)  | 600 × 400 × 195 mm                                                                                    |
|---------------------------------|-------------------------------------------------------------------------------------------------------|
| Color                           | Grey                                                                                                  |
| Material                        | PP                                                                                                    |
| Bottom                          | Open and especially reinforced, so suitable for use in basket transport machines with transport hooks |
| Sidewalls                       | Open, for optimum washing result and a faster drying process                                          |
| Handles                         | Open handles, for more comfortable carrying                                                           |
| Max. plate diameter             | 155                                                                                                   |
| Maximum glass height            | 72                                                                                                    |
| Maximum depth plate (D)         | 28                                                                                                    |
| Internal dimensions (L x W x H) | 563 × 363 × 155 mm                                                                                    |

## **Properties**

The Clixrack 50.CR.621.155185.36 has a 3 x 12 compartment division in the basket.

The compartment division can be equipped with dividing clips to prevent damage to any handles.

Clixrack baskets with compartment divisions ensure safe transport and efficient storage of your glassware and dishes.

#### **Description**

Dishwasher basket Clixrack (600 x 400 x H 195 mm) with 3 x 12 compartment division. Suitable for plates with a max. diameter of 155 mm and a maximum depth of 28mm.

Clixrack baskets have receptacles on all 4 sides for color clips for labeling or content indications. Clixrack baskets are stable when stacked, even with other Euro standard containers and crates. Due to their Euro standard size, they fit perfectly on mobile frames, roll containers, or (plastic) pallets.