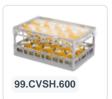

# Clixrack Plate basket 600 x 400 mm gray - Plate height max. 28mm - with grey 3 x 12 compartment division maximum Ø plate 155 mm

## **Product specifications**

| External dimensions (Lx W x H)  | 600 × 400 × 195 mm                                                                                    |
|---------------------------------|-------------------------------------------------------------------------------------------------------|
| Color                           | Grey                                                                                                  |
| Material                        | PP                                                                                                    |
| Bottom                          | Open and especially reinforced, so suitable for use in basket transport machines with transport hooks |
| Sidewalls                       | Open, for optimum washing result and a faster drying process                                          |
| Handles                         | Open handles, for more comfortable carrying                                                           |
| Max. plate diameter             | 155                                                                                                   |
| Maximum glass height            | 72                                                                                                    |
| Maximum depth plate (D)         | 28                                                                                                    |
| Internal dimensions (L x W x H) | 563 × 363 × 155 mm                                                                                    |

## **Properties**

The Clixrack 50.CR.621.155185.36 has a 3 x 12 compartment division in the basket.

The compartment division can be equipped with dividing clips to prevent damage to any handles.

Clixrack baskets with compartment divisions ensure safe transport and efficient storage of your glassware and dishes.

#### **Description**

Dishwasher basket Clixrack (600 x 400 x H 195 mm) with 3 x 12 compartment division. Suitable for plates with a max. diameter of 155 mm and a maximum depth of 28mm.

Clixrack baskets have receptacles on all 4 sides for color clips for labeling or content indications. Clixrack baskets are stable when stacked, even with other Euro standard containers and crates. Due to their Euro standard size, they fit perfectly on mobile frames, roll containers, or (plastic) pallets.