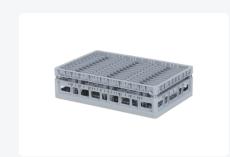

# Clixrack Plate basket 600 x 400 mm gray - Plate height max. 28mm - with grey 3 x 12 compartment division maximum Ø plate 170 mm

## **Product specifications**

| External dimensions (Lx W x H)  | 600 × 400 × 210 mm                                                                                    |
|---------------------------------|-------------------------------------------------------------------------------------------------------|
| Color                           | Grey                                                                                                  |
| Material                        | PP                                                                                                    |
| Bottom                          | Open and especially reinforced, so suitable for use in basket transport machines with transport hooks |
| Sidewalls                       | Open, for optimum washing result and a faster drying process                                          |
| Handles                         | Open handles, for more comfortable carrying                                                           |
| Max. plate diameter             | 170                                                                                                   |
| Maximum glass height            | 72                                                                                                    |
| Maximum depth plate (D)         | 28                                                                                                    |
| Internal dimensions (L x W x H) | 563 × 363 × 170 mm                                                                                    |

# **Properties**

The Clixrack 50.CR.621.170200.36 has a 3 x 12 compartment division in the basket.

The compartment division can be equipped with dividing clips to prevent damage to any handles.

Clixrack baskets with compartment divisions ensure safe transport and efficient storage of your glassware and dishes.

## **Description**

Dishwasher basket Clixrack (600 x 400 x H 210 mm) with 3 x 12 compartment division. Suitable for plates with a max. diameter of 170 mm and a maximum depth of 28mm.

Clixrack baskets have receptacles on all 4 sides for color clips for labeling or content indications. Clixrack baskets are stable when stacked, even with other Euro standard containers and crates. Due to their Euro standard size, they fit perfectly on mobile frames, roll containers, or (plastic) pallets.