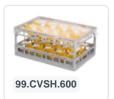

# Clixrack Plate basket 600 x 400 mm gray - Plate height max. 28mm - with grey 3 x 12 compartment division maximum Ø plate 170 mm

# **Properties**

The Clixrack 50.CR.621.170200.36 has a 3 x 12 compartment division in the basket.

The compartment division can be equipped with dividing clips to prevent damage to any handles.

Clixrack baskets with compartment divisions ensure safe transport and efficient storage of your glassware and dishes.

## **Description**

Dishwasher basket Clixrack (600 x 400 x H 210 mm) with 3 x 12 compartment division. Suitable for plates with a max. diameter of 170 mm and a maximum depth of 28mm.

Clixrack baskets have receptacles on all 4 sides for color clips for labeling or content indications. Clixrack baskets are stable when stacked, even with other Euro standard containers and crates. Due to their Euro standard size, they fit perfectly on mobile frames, roll containers, or (plastic) pallets.