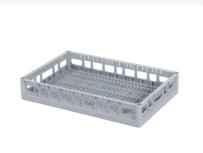

The open construction of the baskets ensures optimal rinsing results.

Clixrack dishwasher baskets have Euro standard dimensions, fitting mobile frames of 600 x 400 mm, roll containers with dimensions of 600 x 800 mm, Euro pallets of 1200 x 800 mm, and Industry pallets of 1200 x 1000 mm.

Due to the double bottom construction, the dishwasher basket is suitable for use in basket transport machines with transport hooks.

Because Clixrack baskets are equipped with suitable plastic compartment divisions, the fragile contents are well-protected. The open construction of the basket ensures optimal rinsing results and a faster drying process.