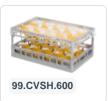

# Clixrack Plate basket 600 x 400 mm gray - Plate height max. 28mm - with grey 3 x 12 compartment division maximum Ø plate 72 mm

### **Product specifications**

| External dimensions (LxWxH)     | 600 × 400 × 110 mm                                                                                    |
|---------------------------------|-------------------------------------------------------------------------------------------------------|
| Color                           | Grey                                                                                                  |
| Material                        | PP                                                                                                    |
| Bottom                          | Open and especially reinforced, so suitable for use in basket transport machines with transport hooks |
| Sidewalls                       | Open, for optimum washing result and a faster drying process                                          |
| Handles                         | Open handles, for more comfortable carrying                                                           |
| Max. plate diameter             | 72                                                                                                    |
| Maximum glass height            | 72                                                                                                    |
| Maximum depth plate (D)         | 28                                                                                                    |
| Internal dimensions (L x W x H) | 563 × 363 × 72 mm                                                                                     |
|                                 |                                                                                                       |

# **Properties**

The Clixrack 50.CR.600.36.08 has a 3 x 12 compartment division in the basket.

The compartment division can be equipped with dividing clips to prevent damage to any handles.

Clixrack baskets with compartment divisions ensure safe transport and efficient storage of your glassware and dishes.

## **Description**

Dishwasher basket Clixrack (600 x 400 x H 110 mm) with 3 x 12 compartment division. Suitable for plates with a max. diameter of 72 mm and a maximum depth of 28mm.

Clixrack baskets have receptacles on all 4 sides for color clips for labeling or content indications. Clixrack baskets are stable when stacked, even with other Euro standard containers and crates. Due to their Euro standard size, they fit perfectly on mobile frames, roll containers, or (plastic) pallets.