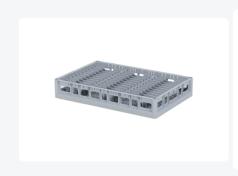

# Clixrack Plate basket 600 x 400 mm gray - Plate height max. 28mm - with grey 3 x 12 compartment division maximum Ø plate 72 mm

# **Properties**

The Clixrack 50.CR.600.36.08 has a 3 x 12 compartment division in the basket.

The compartment division can be equipped with dividing clips to prevent damage to any handles.

Clixrack baskets with compartment divisions ensure safe transport and efficient storage of your glassware and dishes.

## **Description**

Dishwasher basket Clixrack (600 x 400 x H 110 mm) with 3 x 12 compartment division. Suitable for plates with a max. diameter of 72 mm and a maximum depth of 28mm.

Clixrack baskets have receptacles on all 4 sides for color clips for labeling or content indications. Clixrack baskets are stable when stacked, even with other Euro standard containers and crates. Due to their Euro standard size, they fit perfectly on mobile frames, roll containers, or (plastic) pallets.