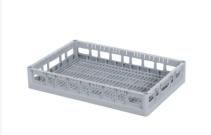

# **Properties**

The Clixrack 50.CR.600.36 has a 3 x 12 compartment division in the basket.

The compartment division can be equipped with dividing clips to prevent damage to any handles.

Clixrack baskets with compartment divisions ensure safe transport and efficient storage of your glassware and dishes.

#### **Description**

Dishwasher basket Clixrack (600 x 400 x H 110 mm) with 3 x 12 compartment division. Suitable for plates with a max. diameter of 72 mm and a maximum depth of 28mm.

Clixrack baskets have receptacles on all 4 sides for color clips for labeling or content indications. Clixrack baskets are stable when stacked, even with other Euro standard containers and crates. Due to their Euro standard size, they fit perfectly on mobile frames, roll containers, or (plastic) pallets.