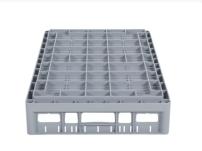

# Clixrack Plate basket 600 x 400 mm gray - Plate height max. 28mm - with grey 3 x 12 compartment division maximum Ø plate 72 mm

## **Product specifications**

| External dimensions (Lx W x H)  | 600 × 400 × 110 mm                                                                                    |
|---------------------------------|-------------------------------------------------------------------------------------------------------|
| Color                           | Grey                                                                                                  |
| Material                        | PP                                                                                                    |
| Bottom                          | Open and especially reinforced, so suitable for use in basket transport machines with transport hooks |
| Sidewalls                       | Open, for optimum washing result and a faster drying process                                          |
| Handles                         | Open handles, for more comfortable carrying                                                           |
| Max. plate diameter             | 72                                                                                                    |
| Maximum glass height            | 72                                                                                                    |
| Maximum depth plate (D)         | 28                                                                                                    |
| Internal dimensions (L x W x H) | 563 × 363 × 72 mm                                                                                     |

# **Properties**

The Clixrack 50.CR.600.36 has a 3 x 12 compartment division in the basket.

The compartment division can be equipped with dividing clips to prevent damage to any handles.

Clixrack baskets with compartment divisions ensure safe transport and efficient storage of your glassware and dishes.

#### **Description**

Dishwasher basket Clixrack (600 x 400 x H 110 mm) with 3 x 12 compartment division. Suitable for plates with a max. diameter of 72 mm and a maximum depth of 28mm.

Clixrack baskets have receptacles on all 4 sides for color clips for labeling or content indications. Clixrack baskets are stable when stacked, even with other Euro standard containers and crates. Due to their Euro standard size, they fit perfectly on mobile frames, roll containers, or (plastic) pallets.