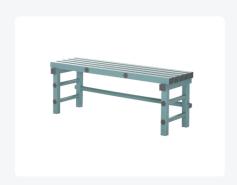

## **Properties**

| Wardrobe bench                   |          |
|----------------------------------|----------|
| Plastic bench suitable for wet a | reas     |
| Dimensions: 1200 x 400 x H 450   | ) mm     |
| Color scheme: turquoise with g   | rey caps |

## **Description**

Coat rack bench, plastic seat or dressing room bench with dimensions 1200 x 400 x H 450 mm is suitable for wet areas. In the color scheme turquoise with gray caps. The coat rack bench is ideal as an efficient and corrosion-free seating bench in swimming pools, saunas, etc. The load capacity of the seat bench is 200 kg per linear meter. The coat rack bench stands on three uprights and has a free lower space of 400 mm. The plastic seat bench has a temperature resistance from -40°C to +80°C. The coat rack bench is compactly packed and delivered in a box. Easy to assemble without tools.