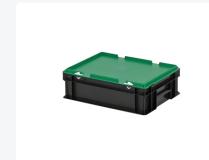

# Combicolor Stacking bin with lid - 400 x 300 x H 133 mm - black-green

## **Properties**

Lidded bins are also stackable with lid

Lidded bins have a removable, hinged lid

Stacking bin with hinged lid and 2 snap-slide locks

### **Description**

Stacking bin with lid in Euro standard size 400 x 300 mm. The lid container is composed of a stacking bin and a green hinged lid with two snap-slide closures. In the open position, the hinged lid is removable. It is a completely closed container with a smooth bottom and closed handles. Due to standardized dimensions, the lid container can be stacked with other Euro containers, with or without lids. The lid container is made from food-safe plastic. The snap-slide closures ensure a secure seal and easy reopening. We supply foam interiors, seals, and label holders as accessories for the lid containers.