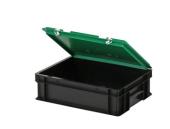

## **Properties**

Lidded bins are also stackable with lid

Lidded bins have a removable, hinged lid

Stacking bin with hinged lid and 2 snap-slide locks

### **Description**

Stacking bin with lid in Euro standard size 400 x 300 mm. The lid container is composed of a stacking bin and a green hinged lid with two snap-slide closures. In the open position, the hinged lid is removable. It is a completely closed container with a smooth bottom and closed handles. Due to standardized dimensions, the lid container can be stacked with other Euro containers, with or without lids. The lid container is made from food-safe plastic. The snap-slide closures ensure a secure seal and easy reopening. We supply foam interiors, seals, and label holders as accessories for the lid containers.