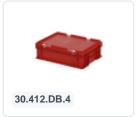

# Combicolor Stacking bin with lid - 400 x 300 x H 133 mm - black-red

#### **Description**

Stacking bin with lid in Euro standard size 400 x 300 mm. The lid container is composed of a stacking bin and a red hinged lid with two snap-slide closures. In the open position, the hinged lid is removable. It is a completely closed container with a smooth bottom and closed handles. Due to standardized dimensions, the lid container can be stacked with other Euro containers, with or without lids. The lid container is made from food-safe plastic. The snap-slide closures ensure a secure seal and easy reopening. We supply foam interiors, seals, and label holders as accessories for the lid containers.