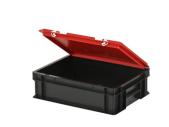

## **Properties**

Lidded bins are also stackable with lid

Lidded bins have a removable, hinged lid

Stacking bin with hinged lid and 2 snap-slide locks

#### **Description**

Stacking bin with lid in Euro standard size 400 x 300 mm. The lid container is composed of a stacking bin and a red hinged lid with two snap-slide closures. In the open position, the hinged lid is removable. It is a completely closed container with a smooth bottom and closed handles. Due to standardized dimensions, the lid container can be stacked with other Euro containers, with or without lids. The lid container is made from food-safe plastic. The snap-slide closures ensure a secure seal and easy reopening. We supply foam interiors, seals, and label holders as accessories for the lid containers.