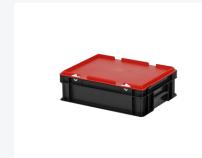

# Combicolor Stacking bin with lid - 400 x 300 x H 133 mm - black-red

## **Properties**

Lidded bins are also stackable with lid

Lidded bins have a removable, hinged lid

Stacking bin with hinged lid and 2 snap-slide locks

#### **Description**

Stacking bin with lid in Euro standard size 400 x 300 mm. The lid container is composed of a stacking bin and a red hinged lid with two snap-slide closures. In the open position, the hinged lid is removable. It is a completely closed container with a smooth bottom and closed handles. Due to standardized dimensions, the lid container can be stacked with other Euro containers, with or without lids. The lid container is made from food-safe plastic. The snap-slide closures ensure a secure seal and easy reopening. We supply foam interiors, seals, and label holders as accessories for the lid containers.