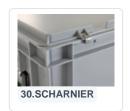

## **Properties**

| Lidded bins are also stackable with lid             |  |
|-----------------------------------------------------|--|
| Lidded bins have a removable, hinged lid            |  |
| Stacking bin with hinged lid and 2 snap-slide locks |  |

# **Description**

Stacking bin with lid in Euro norm size 400 x 300 mm. The lid container is composed of a stacking container and a gray hinged lid with two snap-slide closures. In the open position, the hinged lid is removable. Fully closed container with a smooth bottom and closed handles. Due to the standardized dimensions, the lid container can be stacked with other Euro containers, with or without a lid. The lid container is made of food-grade plastic. The snap closures ensure a secure seal of the lid container, and it can be easily opened again. We supply foam interiors, seals, and label holders as accessories for the lid containers.