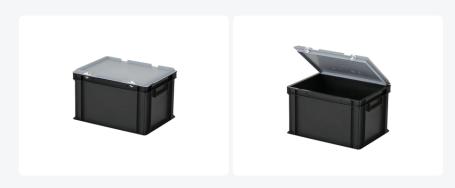

# Combicolor stacking bin with lid - 400 x 300 x H 250 mm - black-grey

# **Description**

Stacking bin with lid in Euro norm size 400 x 300 mm. The lid container is composed of a stacking container and a gray hinged lid with two snap-slide closures. In the open position, the hinged lid is removable. Fully closed container with a smooth bottom and closed handles. Due to the standardized dimensions, the lid container can be stacked with other Euro containers, with or without a lid. The lid container is made of food-grade plastic. The snap closures ensure a secure seal of the lid container, and it can be easily opened again. We supply foam interiors, seals, and label holders as accessories for the lid containers.