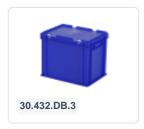

# Combicolor stacking bin with lid - 400 x 300 x H 250 mm - black-grey

## **Product specifications**

| Weight (kg)                      | 1,5 kg             |
|----------------------------------|--------------------|
| External dimensions ( L x W x H) | 400 × 300 × 250 mm |
| Temperature range                | -20°C to +80°C     |
| Capacity                         | 21 liter           |
| Color                            | Black              |
| Material                         | PP                 |
| Bottom                           | Closed, smooth     |
| Sidewalls                        | Closed             |
| Handles                          | Closed             |
| Load capacity (kg)               | 20 kg              |
| Max. stacking load (kg)          | 200 kg             |
| Internal dimensions (L x W x H)  | 366 × 266 × 232 mm |

# **Description**

Stacking bin with lid in Euro norm size 400 x 300 mm. The lid container is composed of a stacking container and a gray hinged lid with two snap-slide closures. In the open position, the hinged lid is removable. Fully closed container with a smooth bottom and closed handles. Due to the standardized dimensions, the lid container can be stacked with other Euro containers, with or without a lid. The lid container is made of food-grade plastic. The snap closures ensure a secure seal of the lid container, and it can be easily opened again. We supply foam interiors, seals, and label holders as accessories for the lid containers.