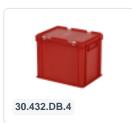

# Combicolor stacking bin with lid - 400 x 300 x H 250 mm - black-grey

# **Description**

Stacking bin with lid in Euro norm size 400 x 300 mm. The lid container is composed of a stacking container and a gray hinged lid with two snap-slide closures. In the open position, the hinged lid is removable. Fully closed container with a smooth bottom and closed handles. Due to the standardized dimensions, the lid container can be stacked with other Euro containers, with or without a lid. The lid container is made of food-grade plastic. The snap closures ensure a secure seal of the lid container, and it can be easily opened again. We supply foam interiors, seals, and label holders as accessories for the lid containers.