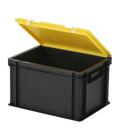

#### **Properties**

Lidded bins are also stackable with lid

Lidded bins have a removable, hinged lid

Stacking bin with hinged lid and 2 snap-slide locks

#### Description

Stacking bin with lid in Euro norm size 400 x 300 mm. The lid container is composed of a stacking container and a yellow hinged lid with two snap-slide closures. In the open position, the hinged lid is removable. Fully closed container with a smooth bottom and closed handles. Due to the standardized dimensions, the lid container can be stacked with other Euro containers, with or without a lid. The lid container is made of food-grade plastic. The snap closures ensure a secure seal of the lid container, and it can be easily opened again. We supply foam interiors, seals, and label holders as accessories for the lid containers.