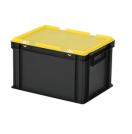

# Combicolor stacking bin with lid - 400 x 300 x H 250 mm - black-yellow

## **Product specifications**

| Weight (kg)                            | 1,5 kg             |
|----------------------------------------|--------------------|
| External<br>dimensions ( L x<br>W x H) | 400 × 300 × 250 mm |
| Temperature<br>range                   | -20°C to +80°C     |
| Capacity                               | 21 liter           |
| Color                                  | Black              |
| Material                               | PP                 |
| Bottom                                 | Closed, smooth     |
| Sidewalls                              | Closed             |
| Handles                                | Closed             |
| Load capacity<br>(kg)                  | 20 kg              |
| Max. stacking<br>load (kg)             | 200 kg             |
| Internal<br>dimensions (L x<br>W x H)  | 366 × 266 × 232 mm |
|                                        |                    |

#### Description

Stacking bin with lid in Euro norm size 400 x 300 mm. The lid container is composed of a stacking container and a yellow hinged lid with two snap-slide closures. In the open position, the hinged lid is removable. Fully closed container with a smooth bottom and closed handles. Due to the standardized dimensions, the lid container can be stacked with other Euro containers, with or without a lid. The lid container is made of food-grade plastic. The snap closures ensure a secure seal of the lid container, and it can be easily opened again. We supply foam interiors, seals, and label holders as accessories for the lid containers.