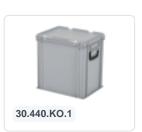

# Combicolor stacking bin with lid - 400 x 300 x H 295 mm - black-grey

### **Product specifications**

| Weight (kg)                      | 1,9 kg                        |
|----------------------------------|-------------------------------|
| External dimensions ( L x W x H) | 400 × 300 × 295 mm            |
| Temperature range                | -20°C to +80°C                |
| Capacity                         | 26 liter                      |
| Color                            | Black                         |
| Material                         | PP                            |
| Bottom                           | Closed, extra reinforced base |
| Sidewalls                        | Closed                        |
| Handles                          | Closed                        |
| Load capacity (kg)               | 20 kg                         |
| Max. stacking load               |                               |
| (kg)                             | 200 kg                        |

## **Properties**

| Lidded bins are also stackable with lid             |  |
|-----------------------------------------------------|--|
| Lidded bins have a removable, hinged lid            |  |
| Stacking bin with hinged lid and 2 snap-slide locks |  |

# **Description**

Stacking bin with lid in Euro norm format 400 x 300 mm. The lid container is composed of a stacking container and a gray hinged lid with two snap-slide closures. In the open position, the hinged lid is removable. Fully closed container with reinforced bottom and closed handles. Due to the standardized dimensions, the lid container can be stacked with other Euro containers, with or without a lid. The lid container is made of food-grade plastic. The snap closures ensure a secure seal of the lid container, which can be easily opened. We supply foam inserts, seals, and label holders as accessories for the lid containers.