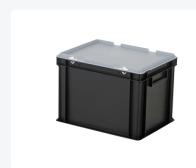

# Combicolor stacking bin with lid - 400 x 300 x H 295 mm - black-grey

## **Properties**

| Lidded bins are also stackable with lid             |  |
|-----------------------------------------------------|--|
| Lidded bins have a removable, hinged lid            |  |
| Stacking bin with hinged lid and 2 snap-slide locks |  |

# **Description**

Stacking bin with lid in Euro norm format 400 x 300 mm. The lid container is composed of a stacking container and a gray hinged lid with two snap-slide closures. In the open position, the hinged lid is removable. Fully closed container with reinforced bottom and closed handles. Due to the standardized dimensions, the lid container can be stacked with other Euro containers, with or without a lid. The lid container is made of food-grade plastic. The snap closures ensure a secure seal of the lid container, which can be easily opened. We supply foam inserts, seals, and label holders as accessories for the lid containers.