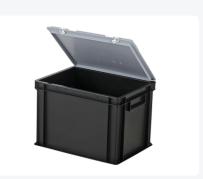

## **Properties**

| Lidded bins are also stackable with lid             |  |
|-----------------------------------------------------|--|
| Lidded bins have a removable, hinged lid            |  |
| Stacking bin with hinged lid and 2 snap-slide locks |  |

# **Description**

Stacking bin with lid in Euro norm format 400 x 300 mm. The lid container is composed of a stacking container and a gray hinged lid with two snap-slide closures. In the open position, the hinged lid is removable. Fully closed container with reinforced bottom and closed handles. Due to the standardized dimensions, the lid container can be stacked with other Euro containers, with or without a lid. The lid container is made of food-grade plastic. The snap closures ensure a secure seal of the lid container, which can be easily opened. We supply foam inserts, seals, and label holders as accessories for the lid containers.