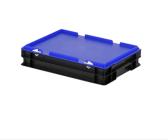

# Combicolor Stacking bin with lid - 400 x 300 x H 90 mm - black-blue

#### **Properties**

Lidded bins are also stackable with lid

Lidded bins have a removable, hinged lid

Stacking bin with hinged lid and 2 snap-slide locks

#### Description

Stacking bin with lid in Euro norm size 400 x 300 mm. The lid container is composed of a stacking container and a blue hinged lid with two snap-slide fasteners. In the open position, the hinged lid is removable. The fully closed container has a smooth bottom and closed handles. Due to the standardized dimensions, the lid container can be stacked with other Euro containers, with or without a lid. The lid container is made of food-grade plastic. The snap fasteners ensure a secure closure of the lid container and easy re-opening. We supply foam interiors, seals, and label holders as accessories for the lid containers.