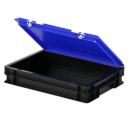

#### **Properties**

Lidded bins are also stackable with lid

Lidded bins have a removable, hinged lid

Stacking bin with hinged lid and 2 snap-slide locks

#### Description

Stacking bin with lid in Euro norm size 400 x 300 mm. The lid container is composed of a stacking container and a blue hinged lid with two snap-slide fasteners. In the open position, the hinged lid is removable. The fully closed container has a smooth bottom and closed handles. Due to the standardized dimensions, the lid container can be stacked with other Euro containers, with or without a lid. The lid container is made of food-grade plastic. The snap fasteners ensure a secure closure of the lid container and easy re-opening. We supply foam interiors, seals, and label holders as accessories for the lid containers.