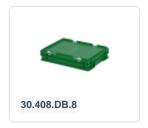

# Combicolor Stacking bin with lid - 400 x 300 x H 90 mm - black-grey

#### **Product specifications**

| Weight (kg)                           | 0,9 kg            |
|---------------------------------------|-------------------|
| External dimensions ( L x W x H)      | 400 × 300 × 90 mm |
| Temperature range                     | -20°C to +80°C    |
| Capacity                              | 7 liter           |
| Color                                 | Black             |
| Material                              | PP                |
| Bottom                                | Closed, smooth    |
| Sidewalls                             | Closed            |
| Handles                               | Closed            |
| Load capacity (kg)                    | 10 kg             |
| Max. stacking load (kg)               | 150 kg            |
| Internal<br>dimensions (L x<br>W x H) | 366 × 266 × 72 mm |

#### **Properties**

Lidded bins are also stackable with lid

Lidded bins have a removable, hinged lid

Stacking bin with hinged lid and 2 snap-slide locks

## **Description**

Stacking bin with lid in Euro norm size 400 x 300 mm. The lid container is composed of a stacking container and a gray hinged lid with two snap-slide closures. In the open position, the hinged lid is removable. Completely closed container with a smooth bottom and closed handles. Due to the standardized dimensions, the lid container can be stacked with other Euro containers, with or without a lid. The lid container is made of food-grade plastic. The snap closures ensure a secure seal of the lid container, and it can be easily reopened. We supply foam interiors, seals, and label holders as accessories for the lid containers.