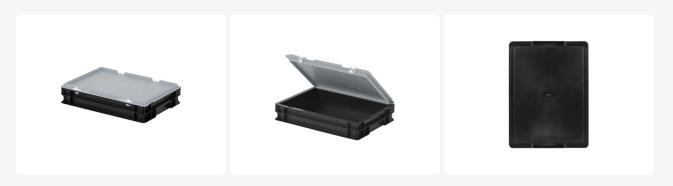

# Combicolor Stacking bin with lid - 400 x 300 x H 90 mm - black-grey

#### **Product specifications**

| Weight (kg)                           | 0,9 kg            |
|---------------------------------------|-------------------|
| External dimensions ( L x W x H)      | 400 × 300 × 90 mm |
| Temperature range                     | -20°C to +80°C    |
| Capacity                              | 7 liter           |
| Color                                 | Black             |
| Material                              | PP                |
| Bottom                                | Closed, smooth    |
| Sidewalls                             | Closed            |
| Handles                               | Closed            |
| Load capacity (kg)                    | 10 kg             |
| Max. stacking load (kg)               | 150 kg            |
| Internal<br>dimensions (L x<br>W x H) | 366 × 266 × 72 mm |

#### **Properties**

Lidded bins are also stackable with lid

Lidded bins have a removable, hinged lid

Stacking bin with hinged lid and 2 snap-slide locks

## **Description**

Stacking bin with lid in Euro norm size 400 x 300 mm. The lid container is composed of a stacking container and a gray hinged lid with two snap-slide closures. In the open position, the hinged lid is removable. Completely closed container with a smooth bottom and closed handles. Due to the standardized dimensions, the lid container can be stacked with other Euro containers, with or without a lid. The lid container is made of food-grade plastic. The snap closures ensure a secure seal of the lid container, and it can be easily reopened. We supply foam interiors, seals, and label holders as accessories for the lid containers.