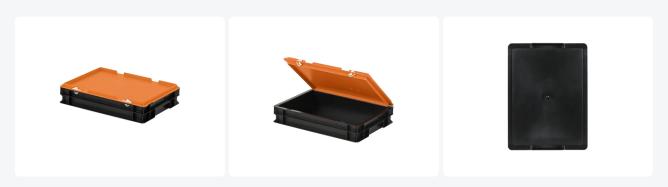

# Combicolor Stacking bin with lid - 400 x 300 x H 90 mm - black-orange

#### **Properties**

Lidded bins are also stackable with lid Lidded bins have a removable, hinged lid Stacking bin with hinged lid and 2 snap-slide locks

## **Description**

Stacking bin with lid in Euro norm size 400 x 300 mm. The lid container is composed of a stacking container and an orange hinged lid with two snap-slide fasteners. In the open position, the hinged lid is removable. The fully closed container has a smooth bottom and closed handles. Due to the standardized dimensions, the lid container can be stacked with other Euro containers, with or without a lid. The lid container is made of food-grade plastic. The snap fasteners ensure a secure closure of the lid container and easy re-opening. We supply foam interiors, seals, and label holders as accessories for the lid containers.