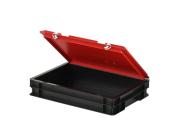

#### **Properties**

Lidded bins are also stackable with lid

Lidded bins have a removable, hinged lid

Stacking bin with hinged lid and 2 snap-slide locks

### **Description**

Stacking bin with lid in Euro norm size 400 x 300 mm. The lid container is composed of a stacking container and a red hinged lid with two snap-slide fasteners. In the open position, the hinged lid is removable. The fully closed container has a smooth bottom and closed handles. Due to the standardized dimensions, the lid container can be stacked with other Euro containers, with or without a lid. The lid container is made of food-grade plastic. The snap fasteners ensure a secure closure of the lid container and easy re-opening. We supply foam interiors, seals, and label holders as accessories for the lid containers.