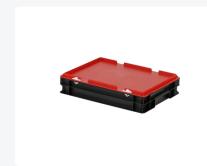

# Combicolor Stacking bin with lid - 400 x 300 x H 90 mm - black-red

#### **Properties**

Lidded bins are also stackable with lid

Lidded bins have a removable, hinged lid

Stacking bin with hinged lid and 2 snap-slide locks

### **Description**

Stacking bin with lid in Euro norm size 400 x 300 mm. The lid container is composed of a stacking container and a red hinged lid with two snap-slide fasteners. In the open position, the hinged lid is removable. The fully closed container has a smooth bottom and closed handles. Due to the standardized dimensions, the lid container can be stacked with other Euro containers, with or without a lid. The lid container is made of food-grade plastic. The snap fasteners ensure a secure closure of the lid container and easy re-opening. We supply foam interiors, seals, and label holders as accessories for the lid containers.