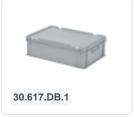

# Combicolor stacking bin with lid - 600 x 400 x H 190 mm - black-blue

## **Properties**

Lidded bins are also stackable with lid

Lidded bins have a removable, hinged lid

Stacking bin with hinged lid and 2 snap-slide locks

### **Description**

Stacking bin with lid measuring 600 x 400 x H190 mm is a Euro-standard stacking container equipped with a blue hinged lid featuring snap-slide closures. The lid container has a smooth, closed bottom and enclosed side walls. The plastic lid is removable when in the open position. The two snap-slide closures make it easy to open the lid. The lockable lid prevents the cargo from getting lost, damaged, or contaminated during transportation. Thanks to its standardized dimensions, the lid container can be stacked with other Euro-containers, both with and without lids. Additionally, the lid container can be perfectly combined without space loss with standardized pallets, bases, and roll containers. We supply foam interiors, seals, and label holders as accessories for the lid containers.