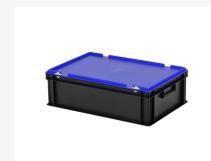

# Combicolor stacking bin with lid - 600 x 400 x H 190 mm - black-blue

## **Properties**

Lidded bins are also stackable with lid

Lidded bins have a removable, hinged lid

Stacking bin with hinged lid and 2 snap-slide locks

### **Description**

Stacking bin with lid measuring 600 x 400 x H190 mm is a Euro-standard stacking container equipped with a blue hinged lid featuring snap-slide closures. The lid container has a smooth, closed bottom and enclosed side walls. The plastic lid is removable when in the open position. The two snap-slide closures make it easy to open the lid. The lockable lid prevents the cargo from getting lost, damaged, or contaminated during transportation. Thanks to its standardized dimensions, the lid container can be stacked with other Euro-containers, both with and without lids. Additionally, the lid container can be perfectly combined without space loss with standardized pallets, bases, and roll containers. We supply foam interiors, seals, and label holders as accessories for the lid containers.