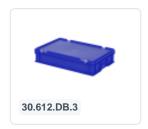

# Combicolor stacking bin with lid - 600 x 400 x H 190 mm - black-blue

## **Product specifications**

| Weight (kg)                           | 2,28 kg            |
|---------------------------------------|--------------------|
| External dimensions ( L x W x H)      | 600 × 400 × 190 mm |
| Temperature range                     | -20°C to +80°C     |
| Capacity                              | 33 liter           |
| Color                                 | Black              |
| Material                              | PP                 |
| Bottom                                | Closed, smooth     |
| Sidewalls                             | Closed             |
| Handles                               | Closed             |
| European Article<br>Number            | 7424929343315      |
| Load capacity (kg)                    | 20 kg              |
| Max. stacking load (kg)               | 200 kg             |
| Internal<br>dimensions (L x<br>W x H) | 566 × 366 × 172 mm |

## **Properties**

Lidded bins are also stackable with lid

Lidded bins have a removable, hinged lid

Stacking bin with hinged lid and 2 snap-slide locks

### **Description**

Stacking bin with lid measuring 600 x 400 x H190 mm is a Euro-standard stacking container equipped with a blue hinged lid featuring snap-slide closures. The lid container has a smooth, closed bottom and enclosed side walls. The plastic lid is removable when in the open position. The two snap-slide closures make it easy to open the lid. The lockable lid prevents the cargo from getting lost, damaged, or contaminated during transportation. Thanks to its standardized dimensions, the lid container can be stacked with other Euro-containers, both with and without lids. Additionally, the lid container can be perfectly combined without space loss with standardized pallets, bases, and roll containers. We supply foam interiors, seals, and label holders as accessories for the lid containers.