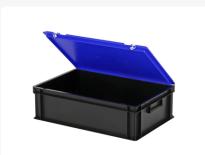

## **Properties**

Lidded bins are also stackable with lid

Lidded bins have a removable, hinged lid

Stacking bin with hinged lid and 2 snap-slide locks

### **Description**

Stacking bin with lid measuring 600 x 400 x H190 mm is a Euro-standard stacking container equipped with a blue hinged lid featuring snap-slide closures. The lid container has a smooth, closed bottom and enclosed side walls. The plastic lid is removable when in the open position. The two snap-slide closures make it easy to open the lid. The lockable lid prevents the cargo from getting lost, damaged, or contaminated during transportation. Thanks to its standardized dimensions, the lid container can be stacked with other Euro-containers, both with and without lids. Additionally, the lid container can be perfectly combined without space loss with standardized pallets, bases, and roll containers. We supply foam interiors, seals, and label holders as accessories for the lid containers.