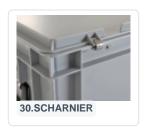

## **Properties**

Lidded bins are also stackable with lid

Lidded bins have a removable, hinged lid

Stacking bin with hinged lid and 2 snap-slide locks

### **Description**

Stacking bin with lid measuring 600 x 400 x H190 mm is a Euro-standard stacking container equipped with a blue hinged lid featuring snap-slide closures. The lid container has a smooth, closed bottom and enclosed side walls. The plastic lid is removable when in the open position. The two snap-slide closures make it easy to open the lid. The lockable lid prevents the cargo from getting lost, damaged, or contaminated during transportation. Thanks to its standardized dimensions, the lid container can be stacked with other Euro-containers, both with and without lids. Additionally, the lid container can be perfectly combined without space loss with standardized pallets, bases, and roll containers. We supply foam interiors, seals, and label holders as accessories for the lid containers.