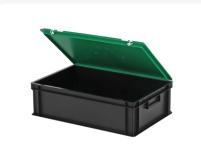

## **Properties**

Lidded bins are also stackable with lid

Lidded bins have a removable, hinged lid

Stacking bin with hinged lid and 2 snap-slide locks

### **Description**

Stacking bin with lid container measuring 600 x 400 x H190 mm is a Euro-standard stacking container equipped with a green hinged lid featuring snap-slide closures. The lid container has a smooth, closed bottom and enclosed side walls. The plastic lid is removable when in the open position. The two snap-slide closures make it easy to open the lid. The lockable lid prevents the cargo from getting lost, damaged, or contaminated during transportation. Thanks to its standardized dimensions, the lid container can be stacked with other Euro-containers, both with and without lids. Additionally, the lid container can be perfectly combined without space loss with standardized pallets, bases, and roll containers. We supply foam interiors, seals, and label holders as accessories for the lid containers.