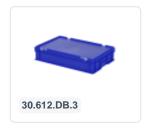

# Combicolor stacking bin with lid - 600 x 400 x H 190 mm - black-green

## **Product specifications**

| Weight (kg)                      | 2,28 kg            |
|----------------------------------|--------------------|
| External dimensions ( L x W x H) | 600 × 400 × 190 mm |
| Temperature range                | -20°C to +80°C     |
| Capacity                         | 33 liter           |
| Color                            | Black              |
| Material                         | PP                 |
| Bottom                           | Closed, smooth     |
| Sidewalls                        | Closed             |
| Handles                          | Closed             |
| European Article<br>Number       | 7424900645681      |
| Load capacity (kg)               | 20 kg              |
| Max. stacking load (kg)          | 200 kg             |
| Internal dimensions (L x W x H)  | 566 × 366 × 172 mm |

## **Properties**

Lidded bins are also stackable with lid

Lidded bins have a removable, hinged lid

Stacking bin with hinged lid and 2 snap-slide locks

### **Description**

Stacking bin with lid container measuring 600 x 400 x H190 mm is a Euro-standard stacking container equipped with a green hinged lid featuring snap-slide closures. The lid container has a smooth, closed bottom and enclosed side walls. The plastic lid is removable when in the open position. The two snap-slide closures make it easy to open the lid. The lockable lid prevents the cargo from getting lost, damaged, or contaminated during transportation. Thanks to its standardized dimensions, the lid container can be stacked with other Euro-containers, both with and without lids. Additionally, the lid container can be perfectly combined without space loss with standardized pallets, bases, and roll containers. We supply foam interiors, seals, and label holders as accessories for the lid containers.