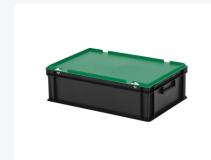

# Combicolor stacking bin with lid - 600 x 400 x H 190 mm - black-green

## **Properties**

Lidded bins are also stackable with lid

Lidded bins have a removable, hinged lid

Stacking bin with hinged lid and 2 snap-slide locks

### **Description**

Stacking bin with lid container measuring 600 x 400 x H190 mm is a Euro-standard stacking container equipped with a green hinged lid featuring snap-slide closures. The lid container has a smooth, closed bottom and enclosed side walls. The plastic lid is removable when in the open position. The two snap-slide closures make it easy to open the lid. The lockable lid prevents the cargo from getting lost, damaged, or contaminated during transportation. Thanks to its standardized dimensions, the lid container can be stacked with other Euro-containers, both with and without lids. Additionally, the lid container can be perfectly combined without space loss with standardized pallets, bases, and roll containers. We supply foam interiors, seals, and label holders as accessories for the lid containers.