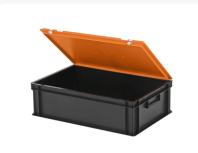

## **Properties**

Lid containers can also be stacked with lids.

Containers with lids have a removable, foldable lid.

Stacking containers with a foldable lid and 2 snap-slide fasteners.

#### **Description**

The 600 x 400 x H190 mm stacking bin with lid is a Euro-standard stackable container equipped with an orange hinged lid with snap-slide closures. The lid container has a smooth, closed bottom and closed side walls. The plastic lid is removable in the open position. With the two snap-slide closures, the lid is easy to open. The lockable lid prevents the cargo from being lost, damaged, or contaminated during transport. Due to the standardized dimensions, the lid container is stackable with other Euro-containers, both with and without lids. Additionally, the lid container can be perfectly combined with standardized pallets, racks, and roll containers without loss of space. We supply foam inserts, seals, and label holders as accessories for the lid containers.