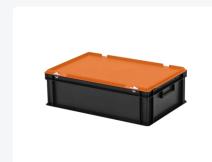

# Combicolor stacking bin with lid - 600 x 400 x H 190 mm - black-orange

## **Properties**

Lid containers can also be stacked with lids.

Containers with lids have a removable, foldable lid.

Stacking containers with a foldable lid and 2 snap-slide fasteners.

#### **Description**

The 600 x 400 x H190 mm stacking bin with lid is a Euro-standard stackable container equipped with an orange hinged lid with snap-slide closures. The lid container has a smooth, closed bottom and closed side walls. The plastic lid is removable in the open position. With the two snap-slide closures, the lid is easy to open. The lockable lid prevents the cargo from being lost, damaged, or contaminated during transport. Due to the standardized dimensions, the lid container is stackable with other Euro-containers, both with and without lids. Additionally, the lid container can be perfectly combined with standardized pallets, racks, and roll containers without loss of space. We supply foam inserts, seals, and label holders as accessories for the lid containers.