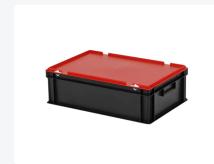

# Combicolor stacking bin with lid - 600 x 400 x H 190 mm - black-red

### **Description**

Stacking bin with lid measuring 600 x 400 x H190 mm is a Euro-standard stacking container equipped with a red hinged lid featuring snap-slide closures. The lid container has a smooth, closed bottom and enclosed side walls. The plastic lid is removable when in the open position. The two snap-slide closures make it easy to open the lid. The lockable lid prevents the cargo from getting lost, damaged, or contaminated during transportation. Thanks to its standardized dimensions, the lid container can be stacked with other Euro-containers, both with and without lids. Additionally, the lid container can be perfectly combined without space loss with standardized pallets, bases, and roll containers. We supply foam interiors, seals, and label holders as accessories for the lid containers.