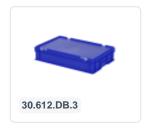

# Combicolor stacking bin with lid - 600 x 400 x H 190 mm - black-red

## **Product specifications**

| Weight (kg)                      | 2,28 kg            |
|----------------------------------|--------------------|
| External dimensions ( L x W x H) | 600 × 400 × 190 mm |
| Temperature range                | -20°C to +80°C     |
| Capacity                         | 33 liter           |
| Color                            | Black              |
| Material                         | PP                 |
| Bottom                           | Closed, smooth     |
| Sidewalls                        | Closed             |
| Handles                          | Closed             |
| European Article<br>Number       | 7424906132185      |
| Load capacity (kg)               | 20 kg              |
| Max. stacking load (kg)          | 200 kg             |
| Internal dimensions (L x W x H)  | 566 × 366 × 172 mm |

## **Properties**

Lidded bins are also stackable with lid

Lidded bins have a removable, hinged lid

Stacking bin with hinged lid and 2 snap-slide locks

### **Description**

Stacking bin with lid measuring 600 x 400 x H190 mm is a Euro-standard stacking container equipped with a red hinged lid featuring snap-slide closures. The lid container has a smooth, closed bottom and enclosed side walls. The plastic lid is removable when in the open position. The two snap-slide closures make it easy to open the lid. The lockable lid prevents the cargo from getting lost, damaged, or contaminated during transportation. Thanks to its standardized dimensions, the lid container can be stacked with other Euro-containers, both with and without lids. Additionally, the lid container can be perfectly combined without space loss with standardized pallets, bases, and roll containers. We supply foam interiors, seals, and label holders as accessories for the lid containers.