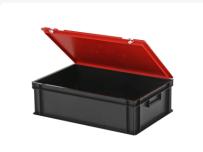

## **Properties**

Lidded bins are also stackable with lid

Lidded bins have a removable, hinged lid

Stacking bin with hinged lid and 2 snap-slide locks

### **Description**

Stacking bin with lid measuring 600 x 400 x H190 mm is a Euro-standard stacking container equipped with a red hinged lid featuring snap-slide closures. The lid container has a smooth, closed bottom and enclosed side walls. The plastic lid is removable when in the open position. The two snap-slide closures make it easy to open the lid. The lockable lid prevents the cargo from getting lost, damaged, or contaminated during transportation. Thanks to its standardized dimensions, the lid container can be stacked with other Euro-containers, both with and without lids. Additionally, the lid container can be perfectly combined without space loss with standardized pallets, bases, and roll containers. We supply foam interiors, seals, and label holders as accessories for the lid containers.