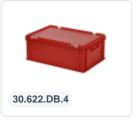

# Combicolor stacking bin with lid - 600 x 400 x H 190 mm - black-red

### **Description**

Stacking bin with lid measuring 600 x 400 x H190 mm is a Euro-standard stacking container equipped with a red hinged lid featuring snap-slide closures. The lid container has a smooth, closed bottom and enclosed side walls. The plastic lid is removable when in the open position. The two snap-slide closures make it easy to open the lid. The lockable lid prevents the cargo from getting lost, damaged, or contaminated during transportation. Thanks to its standardized dimensions, the lid container can be stacked with other Euro-containers, both with and without lids. Additionally, the lid container can be perfectly combined without space loss with standardized pallets, bases, and roll containers. We supply foam interiors, seals, and label holders as accessories for the lid containers.