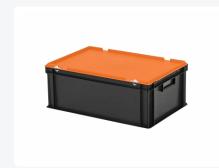

# Combicolor stacking bin with lid - 600 x 400 x H 235 mm - black-orange

#### **Properties**

Containers with lids are also stackable with lids.

Containers with lids have a removable, hinged lid.

Stackable container with a hinged lid and 2 snap closures.

### **Description**

Black stacking bin with lid with an orange hinged lid in Euro norm format 600 x 400 mm. The hinged lid is equipped with two snapslide closures. The container is completely closed, including the handles. This allows for full utilization of the contents. The lidded container is made of food-grade plastic. Thanks to its practical Euro norm dimensions, this lidded container fits perfectly on other Euro containers, as well as on standardized pallets, roll containers, and mobile bases.