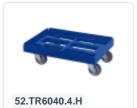

|
| Internal<br>dimensions (L x<br>W x H) | 566 × 366 × 217 mm |

#### **Properties**

Containers with lids are also stackable with lids.

Containers with lids have a removable, hinged lid.

Stackable container with a hinged lid and 2 snap closures.

### **Description**

Black stacking bin with lid with an orange hinged lid in Euro norm format 600 x 400 mm. The hinged lid is equipped with two snapslide closures. The container is completely closed, including the handles. This allows for full utilization of the contents. The lidded container is made of food-grade plastic. Thanks to its practical Euro norm dimensions, this lidded container fits perfectly on other Euro containers, as well as on standardized pallets, roll containers, and mobile bases.





## **Matching accessories**









### Alternatieve artikelen