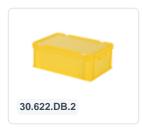

(L x<br>W x H) | 566 × 366 × 217 mm |

#### **Properties**

Containers with lids are also stackable with lids.

Containers with lids have a removable, hinged lid.

Stackable container with a hinged lid and 2 snap closures.

### **Description**

Black stacking bin with lid with an orange hinged lid in Euro norm format 600 x 400 mm. The hinged lid is equipped with two snapslide closures. The container is completely closed, including the handles. This allows for full utilization of the contents. The lidded container is made of food-grade plastic. Thanks to its practical Euro norm dimensions, this lidded container fits perfectly on other Euro containers, as well as on standardized pallets, roll containers, and mobile bases.





## **Matching accessories**









### Alternatieve artikelen