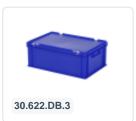

x<br>W x H) | 566 × 366 × 217 mm |

#### **Properties**

Containers with lids are also stackable with lids.

Containers with lids have a removable, hinged lid.

Stackable container with a hinged lid and 2 snap closures.

### **Description**

Black stacking bin with lid with an orange hinged lid in Euro norm format 600 x 400 mm. The hinged lid is equipped with two snapslide closures. The container is completely closed, including the handles. This allows for full utilization of the contents. The lidded container is made of food-grade plastic. Thanks to its practical Euro norm dimensions, this lidded container fits perfectly on other Euro containers, as well as on standardized pallets, roll containers, and mobile bases.





## **Matching accessories**









### Alternatieve artikelen