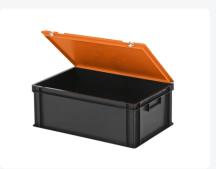

# Combicolor stacking bin with lid - 600 x 400 x H 235 mm - black-orange

#### **Properties**

Containers with lids are also stackable with lids.

Containers with lids have a removable, hinged lid.

Stackable container with a hinged lid and 2 snap closures.

### **Description**

Black stacking bin with lid with an orange hinged lid in Euro norm format 600 x 400 mm. The hinged lid is equipped with two snapslide closures. The container is completely closed, including the handles. This allows for full utilization of the contents. The lidded container is made of food-grade plastic. Thanks to its practical Euro norm dimensions, this lidded container fits perfectly on other Euro containers, as well as on standardized pallets, roll containers, and mobile bases.