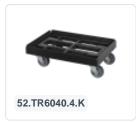

|
| Internal<br>dimensions (L x<br>W x H) | 566 × 366 × 217 mm |

#### **Properties**

Containers with lids are also stackable with lids.

Containers with lids have a removable, hinged lid.

Stackable container with a hinged lid and 2 snap closures.

### **Description**

Black stacking bin with lid with an orange hinged lid in Euro norm format 600 x 400 mm. The hinged lid is equipped with two snapslide closures. The container is completely closed, including the handles. This allows for full utilization of the contents. The lidded container is made of food-grade plastic. Thanks to its practical Euro norm dimensions, this lidded container fits perfectly on other Euro containers, as well as on standardized pallets, roll containers, and mobile bases.





## **Matching accessories**









### Alternatieve artikelen