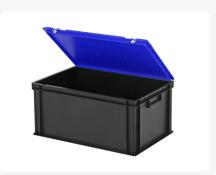

# Combicolor stacking bin with lid - 600 x 400 x H 295 mm - black-blue

### **Description**

Black plastic stacking bin with lid in Euro standard size 600 x 400 mm. The container is composed of a stacking bin, blue hinged lid, and two snap-slide closures. The lidded container is fully enclosed, including the handles. The bottom features a reinforced rib construction, making the lidded container highly suitable for applications with heavy loads. Due to its Euro standard size, the lidded container can be seamlessly combined with all other Euro containers as well as standardized pallets, mobile bases, and roll containers. Additionally, the container is stackable with the lid. The snap-slide closures ensure secure closure and easy re-opening of the lidded container. The lockable lid prevents the cargo from getting lost, damaged, or contaminated during transport.