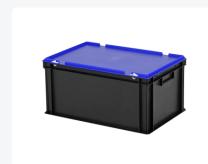

# Combicolor stacking bin with lid - 600 x 400 x H 295 mm - black-blue

### **Description**

Black plastic stacking bin with lid in Euro standard size 600 x 400 mm. The container is composed of a stacking bin, blue hinged lid, and two snap-slide closures. The lidded container is fully enclosed, including the handles. The bottom features a reinforced rib construction, making the lidded container highly suitable for applications with heavy loads. Due to its Euro standard size, the lidded container can be seamlessly combined with all other Euro containers as well as standardized pallets, mobile bases, and roll containers. Additionally, the container is stackable with the lid. The snap-slide closures ensure secure closure and easy re-opening of the lidded container. The lockable lid prevents the cargo from getting lost, damaged, or contaminated during transport.