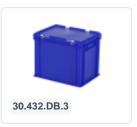

# Combicolor stacking bin with lid - 600 x 400 x H 295 mm - black-blue

### **Description**

Black plastic stacking bin with lid in Euro standard size 600 x 400 mm. The container is composed of a stacking bin, blue hinged lid, and two snap-slide closures. The lidded container is fully enclosed, including the handles. The bottom features a reinforced rib construction, making the lidded container highly suitable for applications with heavy loads. Due to its Euro standard size, the lidded container can be seamlessly combined with all other Euro containers as well as standardized pallets, mobile bases, and roll containers. Additionally, the container is stackable with the lid. The snap-slide closures ensure secure closure and easy re-opening of the lidded container. The lockable lid prevents the cargo from getting lost, damaged, or contaminated during transport.