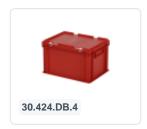

# Combicolor stacking bin with lid - 600 x 400 x H 295 mm - black-blue

## **Product specifications**

| Weight (kg)                           | 2,8 kg                   |
|---------------------------------------|--------------------------|
| External dimensions ( L x W x H)      | 600 × 400 × 295 mm       |
| Temperature range                     | -20°C to +80°C           |
| Capacity                              | 55 liter                 |
| Color                                 | Black                    |
| Material                              | PP                       |
| Bottom                                | Closed, extra reinforced |
| Sidewalls                             | Closed                   |
| Handles                               | Closed                   |
| European Article<br>Number            | 7424931729794            |
| Load capacity (kg)                    | 25 kg                    |
| Max. stacking load (kg)               | 250 kg                   |
| Internal<br>dimensions (L x<br>W x H) | 566 × 366 × 272 mm       |

## **Properties**

| Lidded bins are also stackable with lid             |  |
|-----------------------------------------------------|--|
| Lidded bins have a removable, hinged lid            |  |
| Stacking bin with hinged lid and 2 snap-slide locks |  |

### **Description**

Black plastic stacking bin with lid in Euro standard size 600 x 400 mm. The container is composed of a stacking bin, blue hinged lid, and two snap-slide closures. The lidded container is fully enclosed, including the handles. The bottom features a reinforced rib construction, making the lidded container highly suitable for applications with heavy loads. Due to its Euro standard size, the lidded container can be seamlessly combined with all other Euro containers as well as standardized pallets, mobile bases, and roll containers. Additionally, the container is stackable with the lid. The snap-slide closures ensure secure closure and easy re-opening of the lidded container. The lockable lid prevents the cargo from getting lost, damaged, or contaminated during transport.