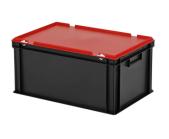

# Combicolor stacking bin with lid - 600 x 400 x H 295 mm - black-red

# Description

Black plastic stacking bin with lid in Euro standard size 600 x 400 mm. The container is composed of a stacking bin, red hinged lid, and two snap-slide closures. The lidded container is fully enclosed, including the handles. The bottom features a reinforced rib construction, making the lidded container highly suitable for applications with heavy loads. Due to its Euro standard size, the lidded container can be seamlessly combined with all other Euro containers as well as standardized pallets, mobile bases, and roll containers. Additionally, the container is stackable with the lid. The snap-slide closures ensure secure closure and easy re-opening of the lidded container. The lockable lid prevents the cargo from getting lost, damaged, or contaminated during transport.