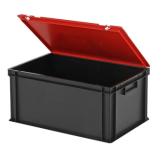

# Combicolor stacking bin with lid - 600 x 400 x H 295 mm - black-red

# Description

Black plastic stacking bin with lid in Euro standard size 600 x 400 mm. The container is composed of a stacking bin, red hinged lid, and two snap-slide closures. The lidded container is fully enclosed, including the handles. The bottom features a reinforced rib construction, making the lidded container highly suitable for applications with heavy loads. Due to its Euro standard size, the lidded container can be seamlessly combined with all other Euro containers as well as standardized pallets, mobile bases, and roll containers. Additionally, the container is stackable with the lid. The snap-slide closures ensure secure closure and easy re-opening of the lidded container. The lockable lid prevents the cargo from getting lost, damaged, or contaminated during transport.