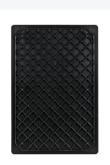

#### **Properties**

| Lidded bins are also stackable with lid                              |
|----------------------------------------------------------------------|
| Lidded bins have a removable, hinged lid                             |
| The lidded bin is provided with an extra strong diamond-pattern base |
| Stacking bin with hinged lid and 2 snap-slide locks                  |