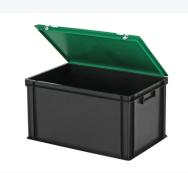

#### **Properties**

| Lidded bins are also stackable with lid                              |
|----------------------------------------------------------------------|
| Lidded bins have a removable, hinged lid                             |
| The lidded bin is provided with an extra strong diamond-pattern base |
| Stacking bin with hinged lid and 2 snap-slide locks                  |

## **Description**

Black stacking bin with lid with hinged lid in Euro norm size 600 x 400 mm. Made of food-grade plastic. The lid container consists of a stacking container, green hinged lid, and two snap-slide closures. The lid container has a closed bottom with reinforced construction, making it suitable for heavier loads. The hinged lid is removable when open. The container is also stackable with the lid. Due to its standardized dimensions, the lid container can be stacked with all other Euro norm stacking containers. Additionally, the lid container fits perfectly and without loss of space on standardized pallets, roll containers, and mobile bases. We provide foam interiors, seals, and label holders as accessories for the lid containers.