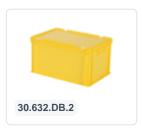

# Combicolor stacking bin with lid - 600 x 400 x H 335 mm - black-green

## **Description**

Black stacking bin with lid with hinged lid in Euro norm size 600 x 400 mm. Made of food-grade plastic. The lid container consists of a stacking container, green hinged lid, and two snap-slide closures. The lid container has a closed bottom with reinforced construction, making it suitable for heavier loads. The hinged lid is removable when open. The container is also stackable with the lid. Due to its standardized dimensions, the lid container can be stacked with all other Euro norm stacking containers. Additionally, the lid container fits perfectly and without loss of space on standardized pallets, roll containers, and mobile bases. We provide foam interiors, seals, and label holders as accessories for the lid containers.