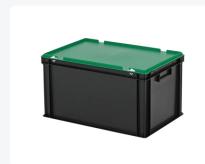

# Combicolor stacking bin with lid - 600 x 400 x H 335 mm - black-green

## **Description**

Black stacking bin with lid with hinged lid in Euro norm size 600 x 400 mm. Made of food-grade plastic. The lid container consists of a stacking container, green hinged lid, and two snap-slide closures. The lid container has a closed bottom with reinforced construction, making it suitable for heavier loads. The hinged lid is removable when open. The container is also stackable with the lid. Due to its standardized dimensions, the lid container can be stacked with all other Euro norm stacking containers. Additionally, the lid container fits perfectly and without loss of space on standardized pallets, roll containers, and mobile bases. We provide foam interiors, seals, and label holders as accessories for the lid containers.