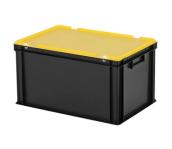

# Combicolor stacking bin with lid - 600 x 400 x H 335 mm - black-yellow

#### Description

Black stacking bin with lid with hinged lid in Euro norm format 600 x 400 mm. Made of food-grade plastic. The lid container is composed of a stacking container, yellow hinged lid, and two snap-slide fasteners. The lid container has a closed bottom with reinforced construction, making it suitable for heavier loads. The hinged lid is removable when in the open position. The container can also be stacked with the lid. Due to its standardized dimensions, the lid container can be stacked with all other Euro norm stacking containers. Additionally, the lid container fits perfectly and without loss of space on standardized pallets, roll containers, and mobile bases. We supply foam interiors, seals, and label holders as accessories for the lid containers.