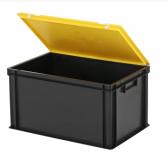

#### **Properties**

| Lidded bins are also stackable with lid                              |
|----------------------------------------------------------------------|
| Lidded bins have a removable, hinged lid                             |
| The lidded bin is provided with an extra strong diamond-pattern base |
| Stacking bin with hinged lid and 2 snap-slide locks                  |
|                                                                      |

#### Description

Black stacking bin with lid with hinged lid in Euro norm format 600 x 400 mm. Made of food-grade plastic. The lid container is composed of a stacking container, yellow hinged lid, and two snap-slide fasteners. The lid container has a closed bottom with reinforced construction, making it suitable for heavier loads. The hinged lid is removable when in the open position. The container can also be stacked with the lid. Due to its standardized dimensions, the lid container can be stacked with all other Euro norm stacking containers. Additionally, the lid container fits perfectly and without loss of space on standardized pallets, roll containers, and mobile bases. We supply foam interiors, seals, and label holders as accessories for the lid containers.