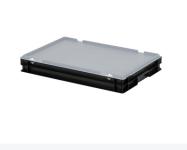

# Combicolor stacking bin with lid - 600 x 400 x H 90 mm - black-grey

#### **Properties**

Lidded bins are also stackable with lid

Lidded bins have a removable, hinged lid

Stacking bin with hinged lid and 2 snap-slide locks

### Description

Black stacking bin with lid a gray hinged lid in Euro standard size 600 x 400 mm. The hinged lid is equipped with two snap-slide locks. The container is completely closed, including the handles, allowing for the full utilization of the content. The lidded container is made of food-grade plastic. Thanks to the practical Euro standard sizing, this lidded container fits perfectly on other Euro containers, as well as on standardized pallets, roll containers, and mobile bases.