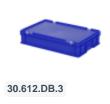

# Combicolor stacking bin with lid - 600 x 400 x H 90 mm - black-grey

# **Product specifications**

| Weight (kg)                            | 1,9 kg            |
|----------------------------------------|-------------------|
| External<br>dimensions ( L x<br>W x H) | 600 × 400 × 90 mm |
| Temperature<br>range                   | -20°C to +80°C    |
| Capacity                               | 14.1 liter        |
| Color                                  | Black             |
| Material                               | PP                |
| Bottom                                 | Closed, smooth    |
| Sidewalls                              | Closed            |
| Handles                                | Closed            |
| European Article<br>Number             | 7424912070075     |
| Load capacity<br>(kg)                  | 20 kg             |
| Max. stacking<br>load (kg)             | 200 kg            |
| Internal<br>dimensions (L x<br>W x H)  | 566 × 366 × 72 mm |

#### **Properties**

Lidded bins are also stackable with lid

Lidded bins have a removable, hinged lid

Stacking bin with hinged lid and 2 snap-slide locks

### Description

Black stacking bin with lid a gray hinged lid in Euro standard size 600 x 400 mm. The hinged lid is equipped with two snap-slide locks. The container is completely closed, including the handles, allowing for the full utilization of the content. The lidded container is made of food-grade plastic. Thanks to the practical Euro standard sizing, this lidded container fits perfectly on other Euro containers, as well as on standardized pallets, roll containers, and mobile bases.