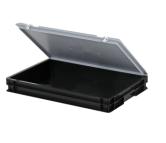

# Combicolor stacking bin with lid - 600 x 400 x H 90 mm - black-grey

#### **Properties**

Lidded bins are also stackable with lid

Lidded bins have a removable, hinged lid

Stacking bin with hinged lid and 2 snap-slide locks

### Description

Black stacking bin with lid a gray hinged lid in Euro standard size 600 x 400 mm. The hinged lid is equipped with two snap-slide locks. The container is completely closed, including the handles, allowing for the full utilization of the content. The lidded container is made of food-grade plastic. Thanks to the practical Euro standard sizing, this lidded container fits perfectly on other Euro containers, as well as on standardized pallets, roll containers, and mobile bases.