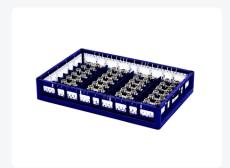

## COMP 21/22 washing tray - heavy duty - side walls - low divider - Techrack

## **Product specifications**

| External dimensions ( L x W x H) | 600 × 400 × 110 mm                                           |
|----------------------------------|--------------------------------------------------------------|
| Color                            | Blue                                                         |
| Material                         | Comp 21/22                                                   |
| Bottom                           | Open and extra reinforced                                    |
| Sidewalls                        | Open, for optimum washing result and a faster drying process |
| Handles                          | Open, for more comfortable carrying                          |
| Internal dimensions (L x W x H)  | 560 × 360 × 72 mm                                            |

## **Properties**

Transport safely: safe transport in trays with plastic partition dividers.

Efficient cleaning: best cleaning and drying results with Techrack trays' open design.

Store purposefully: standard Euro dimensions of 600 x 400 mm: ideal for storage on plastic pallets or roll containers.

The Techrack system consists of a base tray, an intermediate frame and a top frame with partition sizes; the tray is assembled with extenders.

The Techrack heavy duty version is made of special COMP 21/22 material and is usable for cleaning under high temperature with heavy loads and is suitable for lots of chemical solvents; colour dark blue.

Dividers and tray height can be adjusted to fit the contents precisely - minimum partition size is  $13 \, x$   $13 \, mm$ , which is extendable in  $15 \, mm$  stages, by both length and width, to suit the requirement.

Techrack baskets are suitable for ultrasonic cleaning