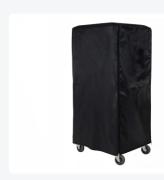

## Cover sleeve for roll containers - with zips - black - without document holder

## **Product specifications**

| External dimensions (Lx W x H) | 680 × 820 × 1500 mm |
|--------------------------------|---------------------|
| Color                          | Black               |
| Material                       | Polyester           |

## **Description**

Cover with zippers. Part of the BLACK LINE series; an exclusive variant designed for the event sector. Polyester cover featuring 2 plastic zippers extending to the top, allowing one side to be fully opened. The cover is custom-made to fit your product precisely. Additionally, the cover can be optionally equipped with a transparent plastic document holder, ensuring important documents are always within reach.