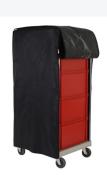

## Cover sleeve for roll containers - with zips - black - without document holder

The cover comes standard with two sturdy zippers at the front; this side can be folded entirely upwards, allowing easy access to the contents.

The zippers are standardly made of plastic with a metal runner.

## **Description**

Cover with zippers. Part of the BLACK LINE series; an exclusive variant designed for the event sector. Polyester cover featuring 2 plastic zippers extending to the top, allowing one side to be fully opened. The cover is custom-made to fit your product precisely. Additionally, the cover can be optionally equipped with a transparent plastic document holder, ensuring important documents are always within reach.