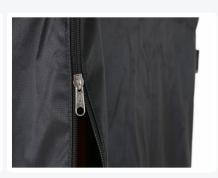

The cover comes standard with two sturdy zippers at the front; this side can be folded entirely upwards, allowing easy access to the contents.

The zippers are standardly made of plastic with a metal runner.