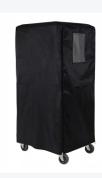

# Cover sleeve for roll containers - with zips - black

#### **Properties**

The cover includes one transparent document holder, ensuring important documents are always within reach. The document holder is made of flexible PVC with a Velcro closure at the top.

The cover comes standard with two sturdy zippers at the front; this side can be folded entirely upwards, allowing easy access to the contents.

The zippers are standardly made of plastic with a metal runner.

## **Description**

Cover with zippers. Part of the BLACK LINE series; an exclusive variant designed for the event sector. Polyester cover featuring 2 plastic zippers extending to the top, allowing one side to be fully opened. The cover is custom-made to fit your product precisely. Additionally, the cover can be optionally equipped with a transparent plastic document holder, ensuring important documents are always within reach.