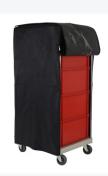

The cover comes standard with two sturdy zippers at the front; this side can be folded entirely upwards, allowing easy access to the contents.

The zippers are standardly made of plastic with a metal runner.

## **Description**

Cover with zippers. Part of the BLACK LINE series; an exclusive variant designed for the event sector. Polyester cover featuring 2 plastic zippers extending to the top, allowing one side to be fully opened. The cover is custom-made to fit your product precisely. Additionally, the cover can be optionally equipped with a transparent plastic document holder, ensuring important documents are always within reach.