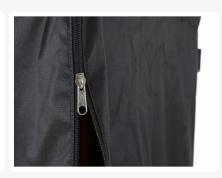

The cover comes standard with two sturdy zippers at the front; this side can be folded entirely upwards, allowing easy access to the contents.

The zippers are standardly made of plastic with a metal runner.