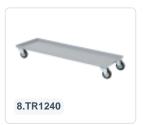

# Custom plastic dolly - 1200x400mm blue

### **Product specifications**

| 9,8 kg              |
|---------------------|
| 1210 × 410 × 200 mm |
| Blue                |
| HDPE                |
| 300 kg              |
|                     |

#### **Properties**

| Suitable for stackable containers of 1200 x 400 mm.                       |
|---------------------------------------------------------------------------|
| Also suitable for loads with different dimensions (buckets, boxes, etc.). |
| Low initial and rolling resistance.                                       |
| Floor-friendly and non-marking.                                           |
| Tread is made of thermoplastic elastomer (85° Shore A).                   |
| Temperature range: usable from -20° C to +60° C.                          |
| Load capacity: 300 kg.                                                    |

## **Description**

Blue custom-made plastic dolly with four galvanized swivel wheels and two fixed wheels, Ø 100 mm with rubber tread and galvanized forks. Load capacity 300 kg. Ideal aid for transporting loaded stacking bins. Suitable for stacking bins in the size 1200x400mm. Thanks to the grid frame, also suitable for bins or boxes of different sizes and smaller loads. Other versions of the wheels, such as galvanized wheel forks, fixed wheels, other diameters, other treads, etc. are of course possible. Ask our product specialists about the possibilities.