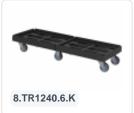

## **Description**

Blue custom-made plastic dolly with four galvanized swivel wheels and two fixed wheels, Ø 100 mm with rubber tread and galvanized forks. Load capacity 300 kg. Ideal aid for transporting loaded stacking bins. Suitable for stacking bins in the size 1200x400mm. Thanks to the grid frame, also suitable for bins or boxes of different sizes and smaller loads. Other versions of the wheels, such as galvanized wheel forks, fixed wheels, other diameters, other treads, etc. are of course possible. Ask our product specialists about the possibilities.