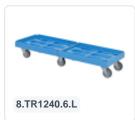

# Custom plastic dolly - 1200x400mm blue

### **Product specifications**

| 9,8 kg              |
|---------------------|
| 1210 × 410 × 200 mm |
| Blue                |
| HDPE                |
| 300 kg              |
|                     |

#### **Properties**

| Suitable for stackable containers of 1200 x 400 mm.                       |
|---------------------------------------------------------------------------|
| Also suitable for loads with different dimensions (buckets, boxes, etc.). |
| Low initial and rolling resistance.                                       |
| Floor-friendly and non-marking.                                           |
| Tread is made of thermoplastic elastomer (85° Shore A).                   |
| Temperature range: usable from -20° C to +60° C.                          |
| Load capacity: 300 kg.                                                    |

## **Description**

Blue custom-made plastic dolly with four galvanized swivel wheels and two fixed wheels, Ø 100 mm with rubber tread and galvanized forks. Load capacity 300 kg. Ideal aid for transporting loaded stacking bins. Suitable for stacking bins in the size 1200x400mm. Thanks to the grid frame, also suitable for bins or boxes of different sizes and smaller loads. Other versions of the wheels, such as galvanized wheel forks, fixed wheels, other diameters, other treads, etc. are of course possible. Ask our product specialists about the possibilities.