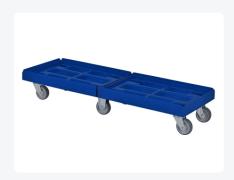

# Custom plastic dolly - 1200x400mm blue

### **Product specifications**

| 9,8 kg              |
|---------------------|
| 1210 × 410 × 200 mm |
| Blue                |
| HDPE                |
| 300 kg              |
|                     |

#### **Properties**

| Suitable for stackable containers of 1200 x 400 mm.                       |
|---------------------------------------------------------------------------|
| Also suitable for loads with different dimensions (buckets, boxes, etc.). |
| Low initial and rolling resistance.                                       |
| Floor-friendly and non-marking.                                           |
| Tread is made of thermoplastic elastomer (85° Shore A).                   |
| Temperature range: usable from -20° C to +60° C.                          |
| Load capacity: 300 kg.                                                    |

## **Description**

Blue custom-made plastic dolly with four galvanized swivel wheels and two fixed wheels, Ø 100 mm with rubber tread and galvanized forks. Load capacity 300 kg. Ideal aid for transporting loaded stacking bins. Suitable for stacking bins in the size 1200x400mm. Thanks to the grid frame, also suitable for bins or boxes of different sizes and smaller loads. Other versions of the wheels, such as galvanized wheel forks, fixed wheels, other diameters, other treads, etc. are of course possible. Ask our product specialists about the possibilities.