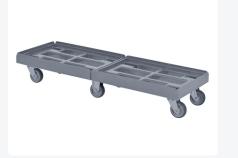

# Custom plastic dolly - 1200x400mm - grey

## **Product specifications**

| 9,8 kg              |
|---------------------|
| 1210 × 410 × 200 mm |
| Grey                |
| HDPE                |
| 300 kg              |
|                     |

| Suitable for stackable containers of 1200 x 400 mm.                       |
|---------------------------------------------------------------------------|
| Also suitable for loads with different dimensions (buckets, boxes, etc.). |
| Low initial and rolling resistance.                                       |
| Floor-friendly and non-marking.                                           |
| Tread is made of thermoplastic elastomer (85° Shore A).                   |
| Temperature range: usable from -20° C to +60° C.                          |
| Load capacity: 300 kg.                                                    |

#### Description

Grey custom-made plastic dolly with four galvanized swivel wheels and two fixed wheels, Ø 100 mm with rubber tread and galvanized forks. Load capacity 300 kg. Ideal aid for transporting loaded stacking bins. Suitable for stacking bins in the size 1200x400mm. Thanks to the grid frame, also suitable for bins or boxes of different sizes and smaller loads. Other versions of the wheels, such as galvanized wheel forks, fixed wheels, other diameters, other treads, etc. are of course possible. Ask our product specialists about the possibilities.