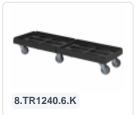

# Custom plastic dolly - 1200x400mm light blue

#### **Product specifications**

| Weight (kg)                      | 9,8 kg              |
|----------------------------------|---------------------|
| External dimensions ( L x W x H) | 1210 × 410 × 200 mm |
| Color                            | Blue                |
| Material                         | HDPE                |
| Dynamic load capacity            | 300 kg              |

#### **Properties**

| Suitable for stackable containers of 1200 x 400 mm.                       |  |
|---------------------------------------------------------------------------|--|
| Also suitable for loads with different dimensions (buckets, boxes, etc.). |  |
| Low initial and rolling resistance.                                       |  |
| Floor-friendly and non-marking.                                           |  |
| Tread is made of thermoplastic elastomer (85° Shore A).                   |  |
| Temperature range: usable from -20° C to +60° C.                          |  |
| Load capacity: 300 kg.                                                    |  |

## **Description**

Light blue custom-made plastic dolly with four galvanized swivel wheels and two fixed wheels, Ø 100 mm with rubber tread and galvanized forks. Load capacity 300 kg. Ideal aid for transporting loaded stacking bins. Suitable for stacking bins in the size 1200x400mm. Thanks to the grid frame, also suitable for bins or boxes of different sizes and smaller loads. Other versions of the wheels, such as galvanized wheel forks, fixed wheels, other diameters, other treads, etc. are of course possible. Ask our product specialists about the possibilities.