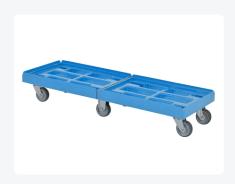

# Custom plastic dolly - 1200x400mm light blue

#### **Product specifications**

| Weight (kg)                      | 9,8 kg              |
|----------------------------------|---------------------|
| External dimensions ( L x W x H) | 1210 × 410 × 200 mm |
| Color                            | Blue                |
| Material                         | HDPE                |
| Dynamic load capacity            | 300 kg              |

#### **Properties**

| Suitable for stackable containers of 1200 x 400 mm.                       |  |
|---------------------------------------------------------------------------|--|
| Also suitable for loads with different dimensions (buckets, boxes, etc.). |  |
| Low initial and rolling resistance.                                       |  |
| Floor-friendly and non-marking.                                           |  |
| Tread is made of thermoplastic elastomer (85° Shore A).                   |  |
| Temperature range: usable from -20° C to +60° C.                          |  |
| Load capacity: 300 kg.                                                    |  |

## **Description**

Light blue custom-made plastic dolly with four galvanized swivel wheels and two fixed wheels, Ø 100 mm with rubber tread and galvanized forks. Load capacity 300 kg. Ideal aid for transporting loaded stacking bins. Suitable for stacking bins in the size 1200x400mm. Thanks to the grid frame, also suitable for bins or boxes of different sizes and smaller loads. Other versions of the wheels, such as galvanized wheel forks, fixed wheels, other diameters, other treads, etc. are of course possible. Ask our product specialists about the possibilities.