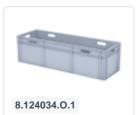

A).                   |  |
| Temperature range: usable from -20° C to +60° C.                          |  |
| Load capacity: 300 kg.                                                    |  |

## **Description**

Light blue custom-made plastic dolly with four galvanized swivel wheels and two fixed wheels, Ø 100 mm with rubber tread and galvanized forks. Load capacity 300 kg. Ideal aid for transporting loaded stacking bins. Suitable for stacking bins in the size 1200x400mm. Thanks to the grid frame, also suitable for bins or boxes of different sizes and smaller loads. Other versions of the wheels, such as galvanized wheel forks, fixed wheels, other diameters, other treads, etc. are of course possible. Ask our product specialists about the possibilities.





# **Matching accessories**











### Alternatieve artikelen