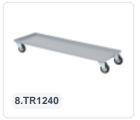

mperature range: usable from -20° C to +60° C.                          |  |
| Load capacity: 300 kg.                                                    |  |

## **Description**

Light blue custom-made plastic dolly with four galvanized swivel wheels and two fixed wheels, Ø 100 mm with rubber tread and galvanized forks. Load capacity 300 kg. Ideal aid for transporting loaded stacking bins. Suitable for stacking bins in the size 1200x400mm. Thanks to the grid frame, also suitable for bins or boxes of different sizes and smaller loads. Other versions of the wheels, such as galvanized wheel forks, fixed wheels, other diameters, other treads, etc. are of course possible. Ask our product specialists about the possibilities.





# **Matching accessories**











### Alternatieve artikelen