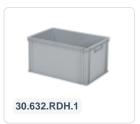

).                   |  |
| Temperature range: usable from -20° C to +60° C.                          |  |
| Load capacity: 300 kg.                                                    |  |

## **Description**

Light blue custom-made plastic dolly with four galvanized swivel wheels and two fixed wheels, Ø 100 mm with rubber tread and galvanized forks. Load capacity 300 kg. Ideal aid for transporting loaded stacking bins. Suitable for stacking bins in the size 1200x400mm. Thanks to the grid frame, also suitable for bins or boxes of different sizes and smaller loads. Other versions of the wheels, such as galvanized wheel forks, fixed wheels, other diameters, other treads, etc. are of course possible. Ask our product specialists about the possibilities.





# **Matching accessories**











### Alternatieve artikelen