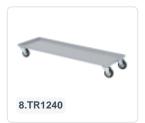

# Custom plastic dolly - 1200x400mm red

#### **Product specifications**

| Weight (kg)                      | 9,8 kg              |
|----------------------------------|---------------------|
| External dimensions ( L x W x H) | 1210 × 410 × 200 mm |
| Color                            | Red                 |
| Material                         | HDPE                |
| Dynamic load capacity            | 300 kg              |

## **Properties**

| Suitable for stackable containers of 1200 x 400 mm.                       |  |
|---------------------------------------------------------------------------|--|
| Also suitable for loads with different dimensions (buckets, boxes, etc.). |  |
| Low initial and rolling resistance.                                       |  |
| Floor-friendly and non-marking.                                           |  |
| Tread is made of thermoplastic elastomer (85° Shore A).                   |  |
| Temperature range: usable from -20° C to +60° C.                          |  |
| Load capacity: 300 kg.                                                    |  |

## **Description**

Red custom-made plastic dolly with four galvanized swivel wheels and two fixed wheels, Ø 100 mm with rubber tread and galvanized forks. Load capacity 300 kg. Ideal aid for transporting loaded stacking bins. Suitable for stacking bins in the size 1200x400mm. Thanks to the grid frame, also suitable for bins or boxes of different sizes and smaller loads. Other versions of the wheels, such as galvanized wheel forks, fixed wheels, other diameters, other treads, etc. are of course possible. Ask our product specialists about the possibilities.