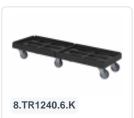

# Custom plastic dolly - 1200x400mm red

#### **Product specifications**

| Weight (kg)                      | 9,8 kg              |
|----------------------------------|---------------------|
| External dimensions ( L x W x H) | 1210 × 410 × 200 mm |
| Color                            | Red                 |
| Material                         | HDPE                |
| Dynamic load capacity            | 300 kg              |

## **Description**

Red custom-made plastic dolly with four galvanized swivel wheels and two fixed wheels, Ø 100 mm with rubber tread and galvanized forks. Load capacity 300 kg. Ideal aid for transporting loaded stacking bins. Suitable for stacking bins in the size 1200x400mm. Thanks to the grid frame, also suitable for bins or boxes of different sizes and smaller loads. Other versions of the wheels, such as galvanized wheel forks, fixed wheels, other diameters, other treads, etc. are of course possible. Ask our product specialists about the possibilities.