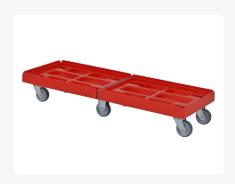

# Custom plastic dolly - 1200x400mm red

#### **Product specifications**

| Weight (kg)                      | 9,8 kg              |
|----------------------------------|---------------------|
| External dimensions ( L x W x H) | 1210 × 410 × 200 mm |
| Color                            | Red                 |
| Material                         | HDPE                |
| Dynamic load capacity            | 300 kg              |

## **Properties**

| Suitable for stackable containers of 1200 x 400 mm.                       |  |
|---------------------------------------------------------------------------|--|
| Also suitable for loads with different dimensions (buckets, boxes, etc.). |  |
| Low initial and rolling resistance.                                       |  |
| Floor-friendly and non-marking.                                           |  |
| Tread is made of thermoplastic elastomer (85° Shore A).                   |  |
| Temperature range: usable from -20° C to +60° C.                          |  |
| Load capacity: 300 kg.                                                    |  |

## **Description**

Red custom-made plastic dolly with four galvanized swivel wheels and two fixed wheels, Ø 100 mm with rubber tread and galvanized forks. Load capacity 300 kg. Ideal aid for transporting loaded stacking bins. Suitable for stacking bins in the size 1200x400mm. Thanks to the grid frame, also suitable for bins or boxes of different sizes and smaller loads. Other versions of the wheels, such as galvanized wheel forks, fixed wheels, other diameters, other treads, etc. are of course possible. Ask our product specialists about the possibilities.