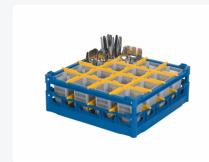

# Cutlery basket 500 x 500 mm - with 16 cutlery holders

### **Properties**

Suitable for use in basket transport machines with transport hooks

The cutlery drainer is suitable for washing cutlery upright

Cutlery basket 50.NK.120.44.16 consists of a glass basket with upper frame and 4 x 4 subdivisions with 16 separate 50.CBS.0 cutlery drainers

## **Description**

Cutlery basket (500 x 500 mm) consisting of a basket with an upper rim and a compartmentalization of 4 x 4 with 16 separate cutlery holders 50.CBS.0. The bottom is open and specially reinforced; making it suitable for use in basket transport machines with transport hooks. The side walls have an open construction for an optimal rinsing result and a faster drying process.