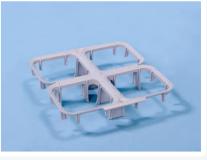

## Properties

The cutlery drainer is suitable for washing cutlery upright

Comprises four cutlery drainers 50.CBS.0 linked together with a holder

### Description

Plastic cutlery holder set (220 x 220 x H 140 mm) with a fine mesh perforation. This prevents the cutlery from protruding through the openings. Consists of 4 cutlery holders, which are linked together by a holder. The cutlery is washed standing in the holders. Cutlery holders can also be used separately. Ideal for use in combination with our universal baskets. Our cutlery baskets and holders are finely meshed to prevent cutlery from falling through, and the open design ensures a perfect rinsing result.