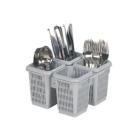

## Properties

The cutlery drainer is suitable for washing cutlery upright

Comprises four cutlery drainers 50.CBS.0 linked together with a holder

### Description

Plastic cutlery holder set (220 x 220 x H 140 mm) with a fine mesh perforation. This prevents the cutlery from protruding through the openings. Consists of 4 cutlery holders, which are linked together by a holder. The cutlery is washed standing in the holders. Cutlery holders can also be used separately. Ideal for use in combination with our universal baskets. Our cutlery baskets and holders are finely meshed to prevent cutlery from falling through, and the open design ensures a perfect rinsing result.