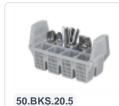

## Properties

The cutlery drainer is suitable for washing cutlery upright

Comprises four cutlery drainers 50.CBS.0 linked together with a holder

### Description

Plastic cutlery holder set (220 x 220 x H 140 mm) with a fine mesh perforation. This prevents the cutlery from protruding through the openings. Consists of 4 cutlery holders, which are linked together by a holder. The cutlery is washed standing in the holders. Cutlery holders can also be used separately. Ideal for use in combination with our universal baskets. Our cutlery baskets and holders are finely meshed to prevent cutlery from falling through, and the open design ensures a perfect rinsing result.