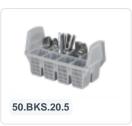

#### **Properties**

The cutlery drainer is suitable for washing cutlery upright

Optimally usable in plate baskets with pegs, and also for the cutlery drainer set 50.CBS.4 or the cutlery basket 50.NK.120.44.16

### **Description**

Plastic cutlery holder (108 x 108 x H 140 mm) with fine perforations to prevent cutlery from protruding through the openings. Our plastic cutlery holders are designed for washing cutlery while standing. The cutlery holder is ideally used in plate baskets with pins. The holder is clamped between the pins, preventing it from tipping over. Our cutlery baskets and cutlery holders are finely meshed, preventing the cutlery from falling through, and the open construction ensures a perfect rinsing result.