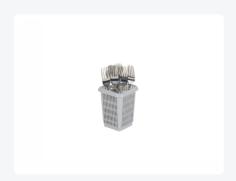

#### **Properties**

The cutlery drainer is suitable for washing cutlery upright

Optimally usable in plate baskets with pegs, and also for the cutlery drainer set 50.CBS.4 or the cutlery basket 50.NK.120.44.16

### **Description**

Plastic cutlery holder (108 x 108 x H 140 mm) with fine perforations to prevent cutlery from protruding through the openings. Our plastic cutlery holders are designed for washing cutlery while standing. The cutlery holder is ideally used in plate baskets with pins. The holder is clamped between the pins, preventing it from tipping over. Our cutlery baskets and cutlery holders are finely meshed, preventing the cutlery from falling through, and the open construction ensures a perfect rinsing result.