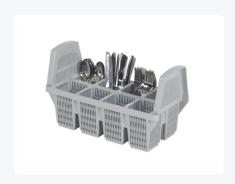

# **Cutlery insert basket - with 8 cutlery compartments**

#### **Properties**

Cutlery insert basket is made with handles and manufactured in one piece

The cutlery insert basket is made with eight subdivisions for washing upright

Two 50.BKS.20.5 cutlery insert baskets fit into a 50.NK.100 universal basket

#### **Description**

Cutlery insert basket (445 x 210 x H 140/260 mm) with two large handles and eight compartments for cutlery. The cutlery is washed standing up in the insert basket. The insert basket is made from one piece and equipped with handles. The baskets and cups are so finely meshed that the cutlery cannot fall through, and the open construction ensures a perfect rinsing result. The high handles protect your hands when gripping the cutlery basket against sharp utensil parts and also ensure hygienic handling. The cutlery insert basket is ideal for use in combination with our universal baskets; two insert baskets fit side by side in them.