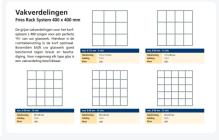

### **Properties**

Dimensions: 400x400 mmDouble compartmentalization: 3 x 3 (9<br/>compartments in total)Suitable for glasses and dishesMaximum height of glassware: ranging from 191 to<br/>240 mmMaximum diameter of glasses: Ø115 mmSturdy construction for safe transport of glasses<br/>and dishesDesigned for efficient organization and protection of<br/>tableware

# Description

The dishwasher basket 50.421.33 with dimensions of 400 x 400 has a variable inner height ranging from 191 to 240mm. The dishwasher basket with a double 3 x 3 compartmentalization is suitable for mixed loading with glassware and dishes of maximum H240mm and Ø115mm.

Discover the practical 400x400mm dishwasher baskets from Transoplast, equipped with a convenient double 3 x 3 compartmentalization. These baskets are specially designed for the safe and efficient washing of glasses and dishes. With a maximum height of 240 mm and a diameter of Ø115 mm, they offer the perfect solution for hospitality, catering, and other applications. Our dishwasher baskets meet the standard dimensions for dishwashers and are made of durable material resistant to cleaning agents.