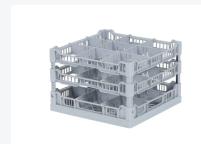

# Dishwasher basket 400 x 400 mm - for glass heights from 241 to 252 mm with 3 x 3 compartmentalization maximum glass diameter 115mm

## **Properties**

Dimensions: 400x400 mm

Triple compartmentalization: 3 x 3 (9 compartments

in total)

Suitable for glasses and dishes

Maximum height of glassware: ranging from 241 to

252 mm

Maximum diameter of glasses: Ø115 mm

## **Description**

The dishwasher basket 50.461.33 with dimensions of  $400 \times 400$  has a variable inner height ranging from 241 to 252mm. The dishwasher basket with a triple  $3 \times 3$  compartmentalization is suitable for mixed loading with glassware and dishes of maximum H252mm and Ø115mm.

The bottom is open and specially reinforced, making the basket suitable for use in basket transport machines with transport hooks. The side walls have an open construction for optimal rinsing results and a faster drying process. The dishwasher basket 50.461.33 is an exceptionally durable basket with the best references in the market.