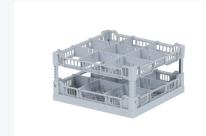

# Dishwasher basket 400 x 400 mm - for glass heights from 66 to 190 mm - with 3 x 3 compartmentalization - maximum glass diameter 115mm

## **Properties**

Dimensions: 400x400 mm

Double compartmentalization: 3 x 3 (9

compartments in total)

Suitable for glasses and dishes

Maximum height of glassware: ranging from 66 to

190 mm

Maximum diameter of glasses: Ø115 mm

## **Description**

The dishwasher basket 50.411.33 with dimensions of 400 x 400 has a variable inner height ranging from 66 to 190mm. The dishwasher basket with a double 3 x 3 compartmentalization is suitable for mixed loading with glassware and dishes of maximum H190mm and Ø115mm.

The bottom is open and specially reinforced, making the basket suitable for use in basket transport machines with transport hooks. The side walls have an open construction for optimal rinsing results and a faster drying process. The dishwasher basket 50.411.33 is an exceptionally durable basket with the best references in the market.